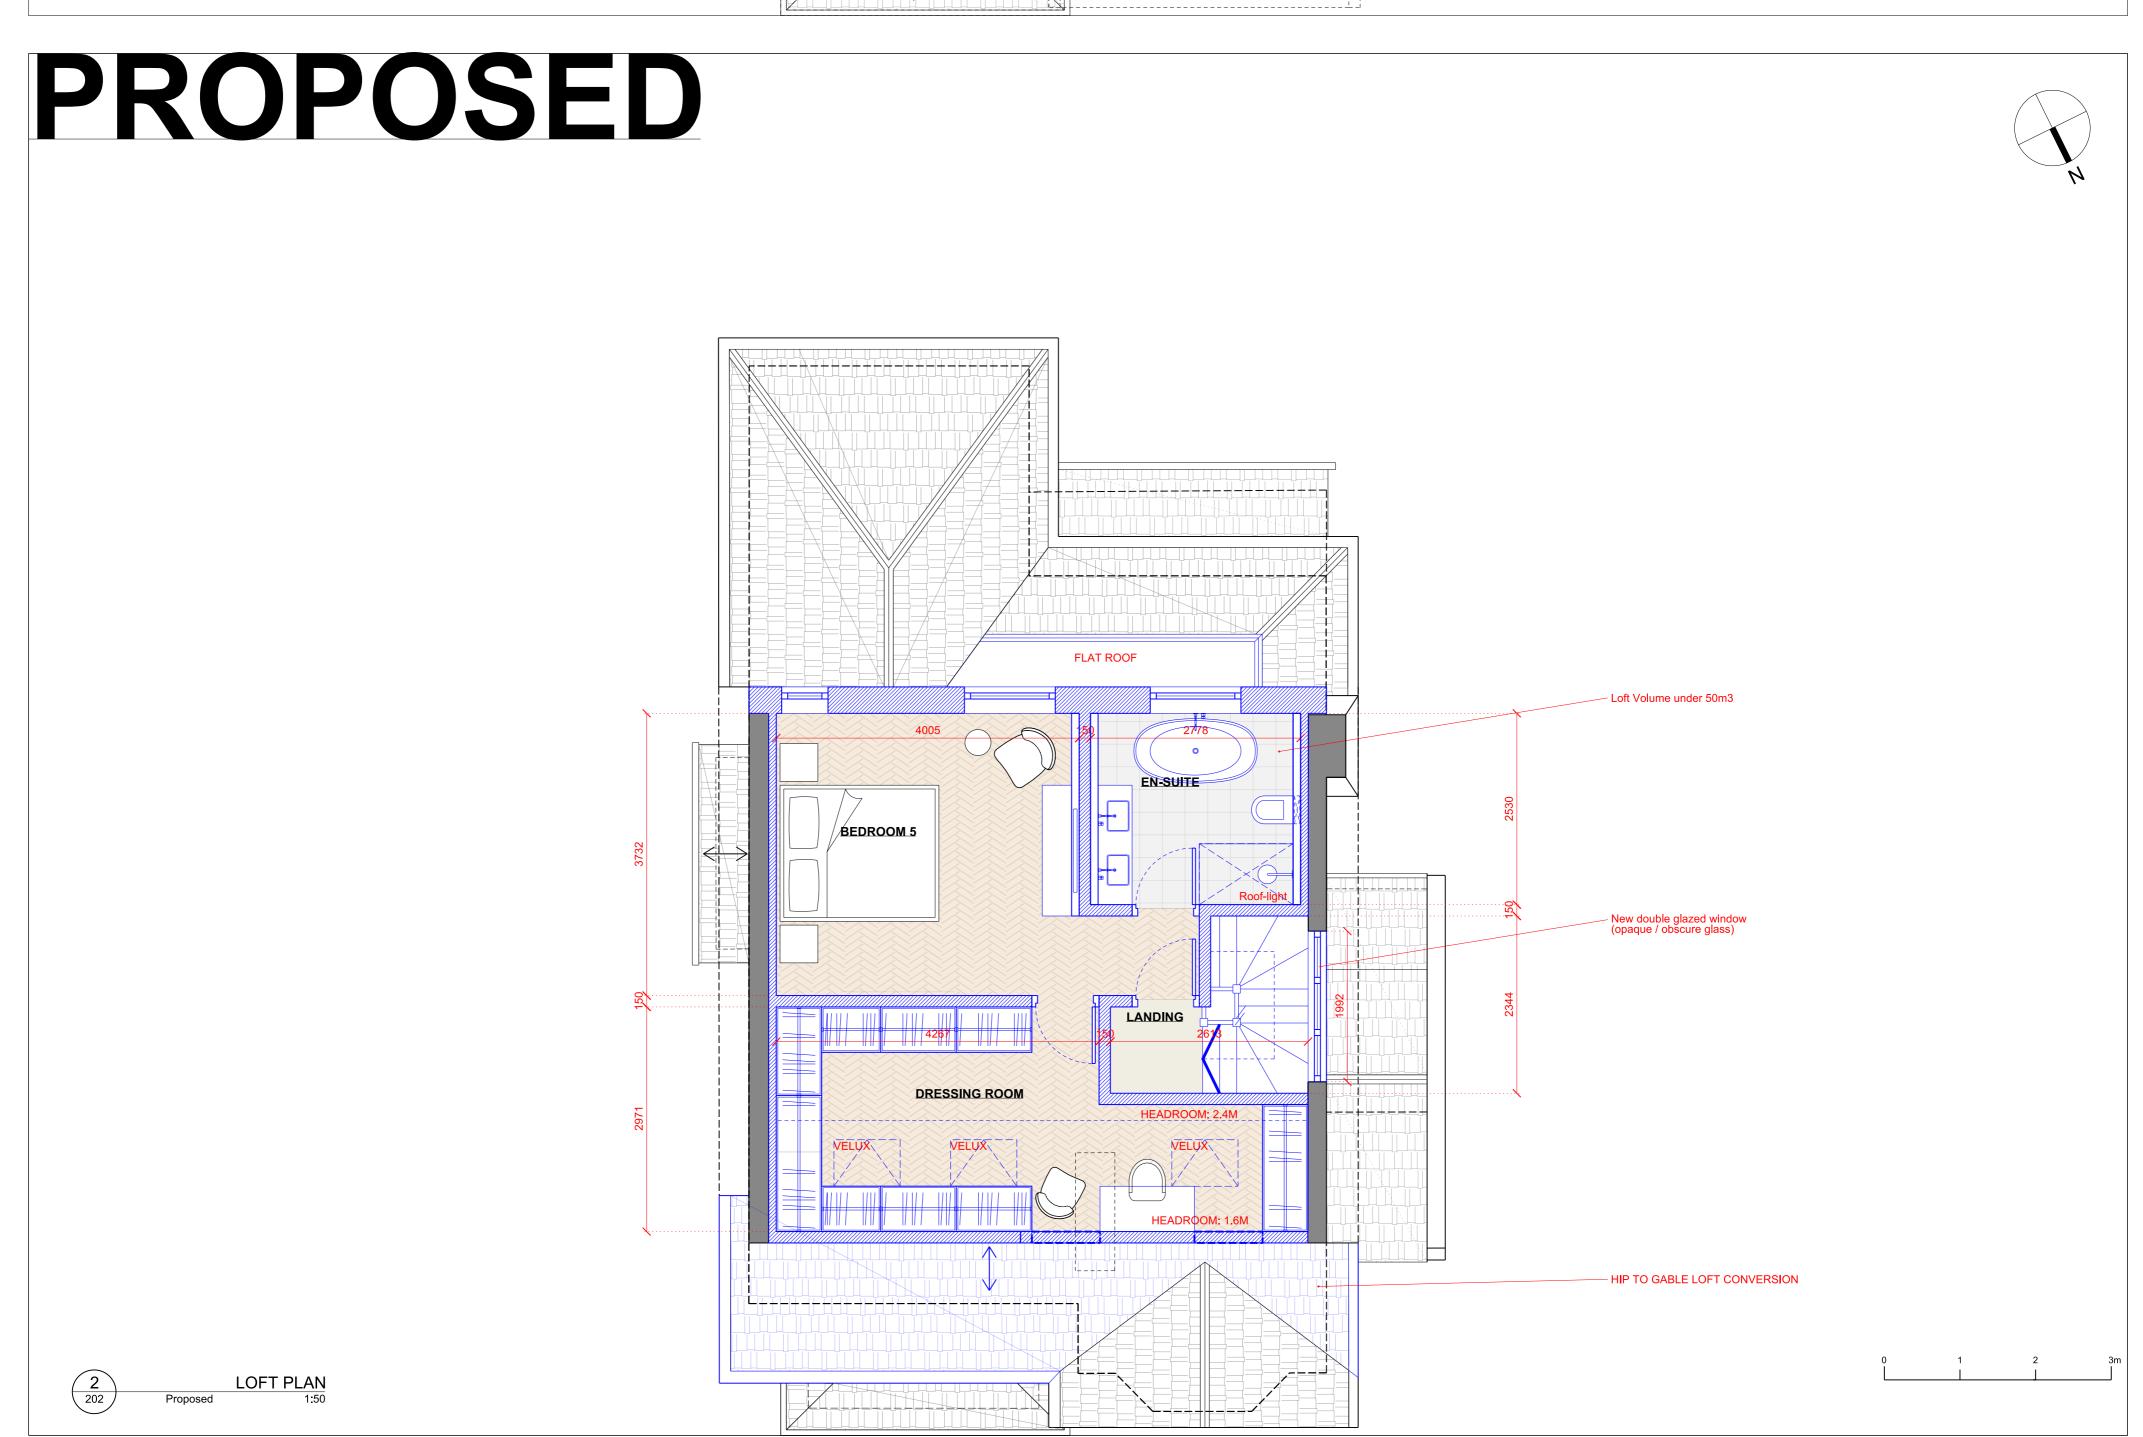

## PROPOSED SECTION STATEMENT ACCESSORY DAMAGE BENDOORS RESIDENCE RESIDENCE

info@fzaarchitecture.com

www.fzaarchitecture.com

FIRST FLOOR PLAN

RIBA

FZA ARCHITECTURE Itd

20-22 Wenlock Road, London N1 7GU

Pisclaimer

Architecture.

Date Description Legend Revision 26-10-2024 For Information SITE BOUNDARY 28-10-2024 For Information ---- OUTLINE OF EXISTING 01-11-2024 For Information **EXISTING** 11-11-2024 Planning PROPOSED 19-11-2024 For Information DEMOLITION 25-11-2024 For Information 26-11-2024 Planning **EXTENSION** 

10-01-2025 Planning

| Project                                     | Drawing Title                                             | © copyright FZA Architecture ltd, all rights reserved 2024 |          |
|---------------------------------------------|-----------------------------------------------------------|------------------------------------------------------------|----------|
| 57 HAMPTON ROAD,<br>TEDDINGTON,<br>TW11 0LA | General Arrangement Proposed Plans - First Floor and Loft |                                                            |          |
| Description                                 | Scale @ A1 / A3                                           | Drawing Number                                             |          |
| Hip to Gable Loft Conversion                | 1:50 / 1:100                                              | FZA-57HR-PD-202-08                                         |          |
| Drawing Purpose                             | Drawing Date                                              | Revision Date                                              | Revision |
| Planning                                    | 10-2024                                                   | 10-01-2024                                                 | 80       |