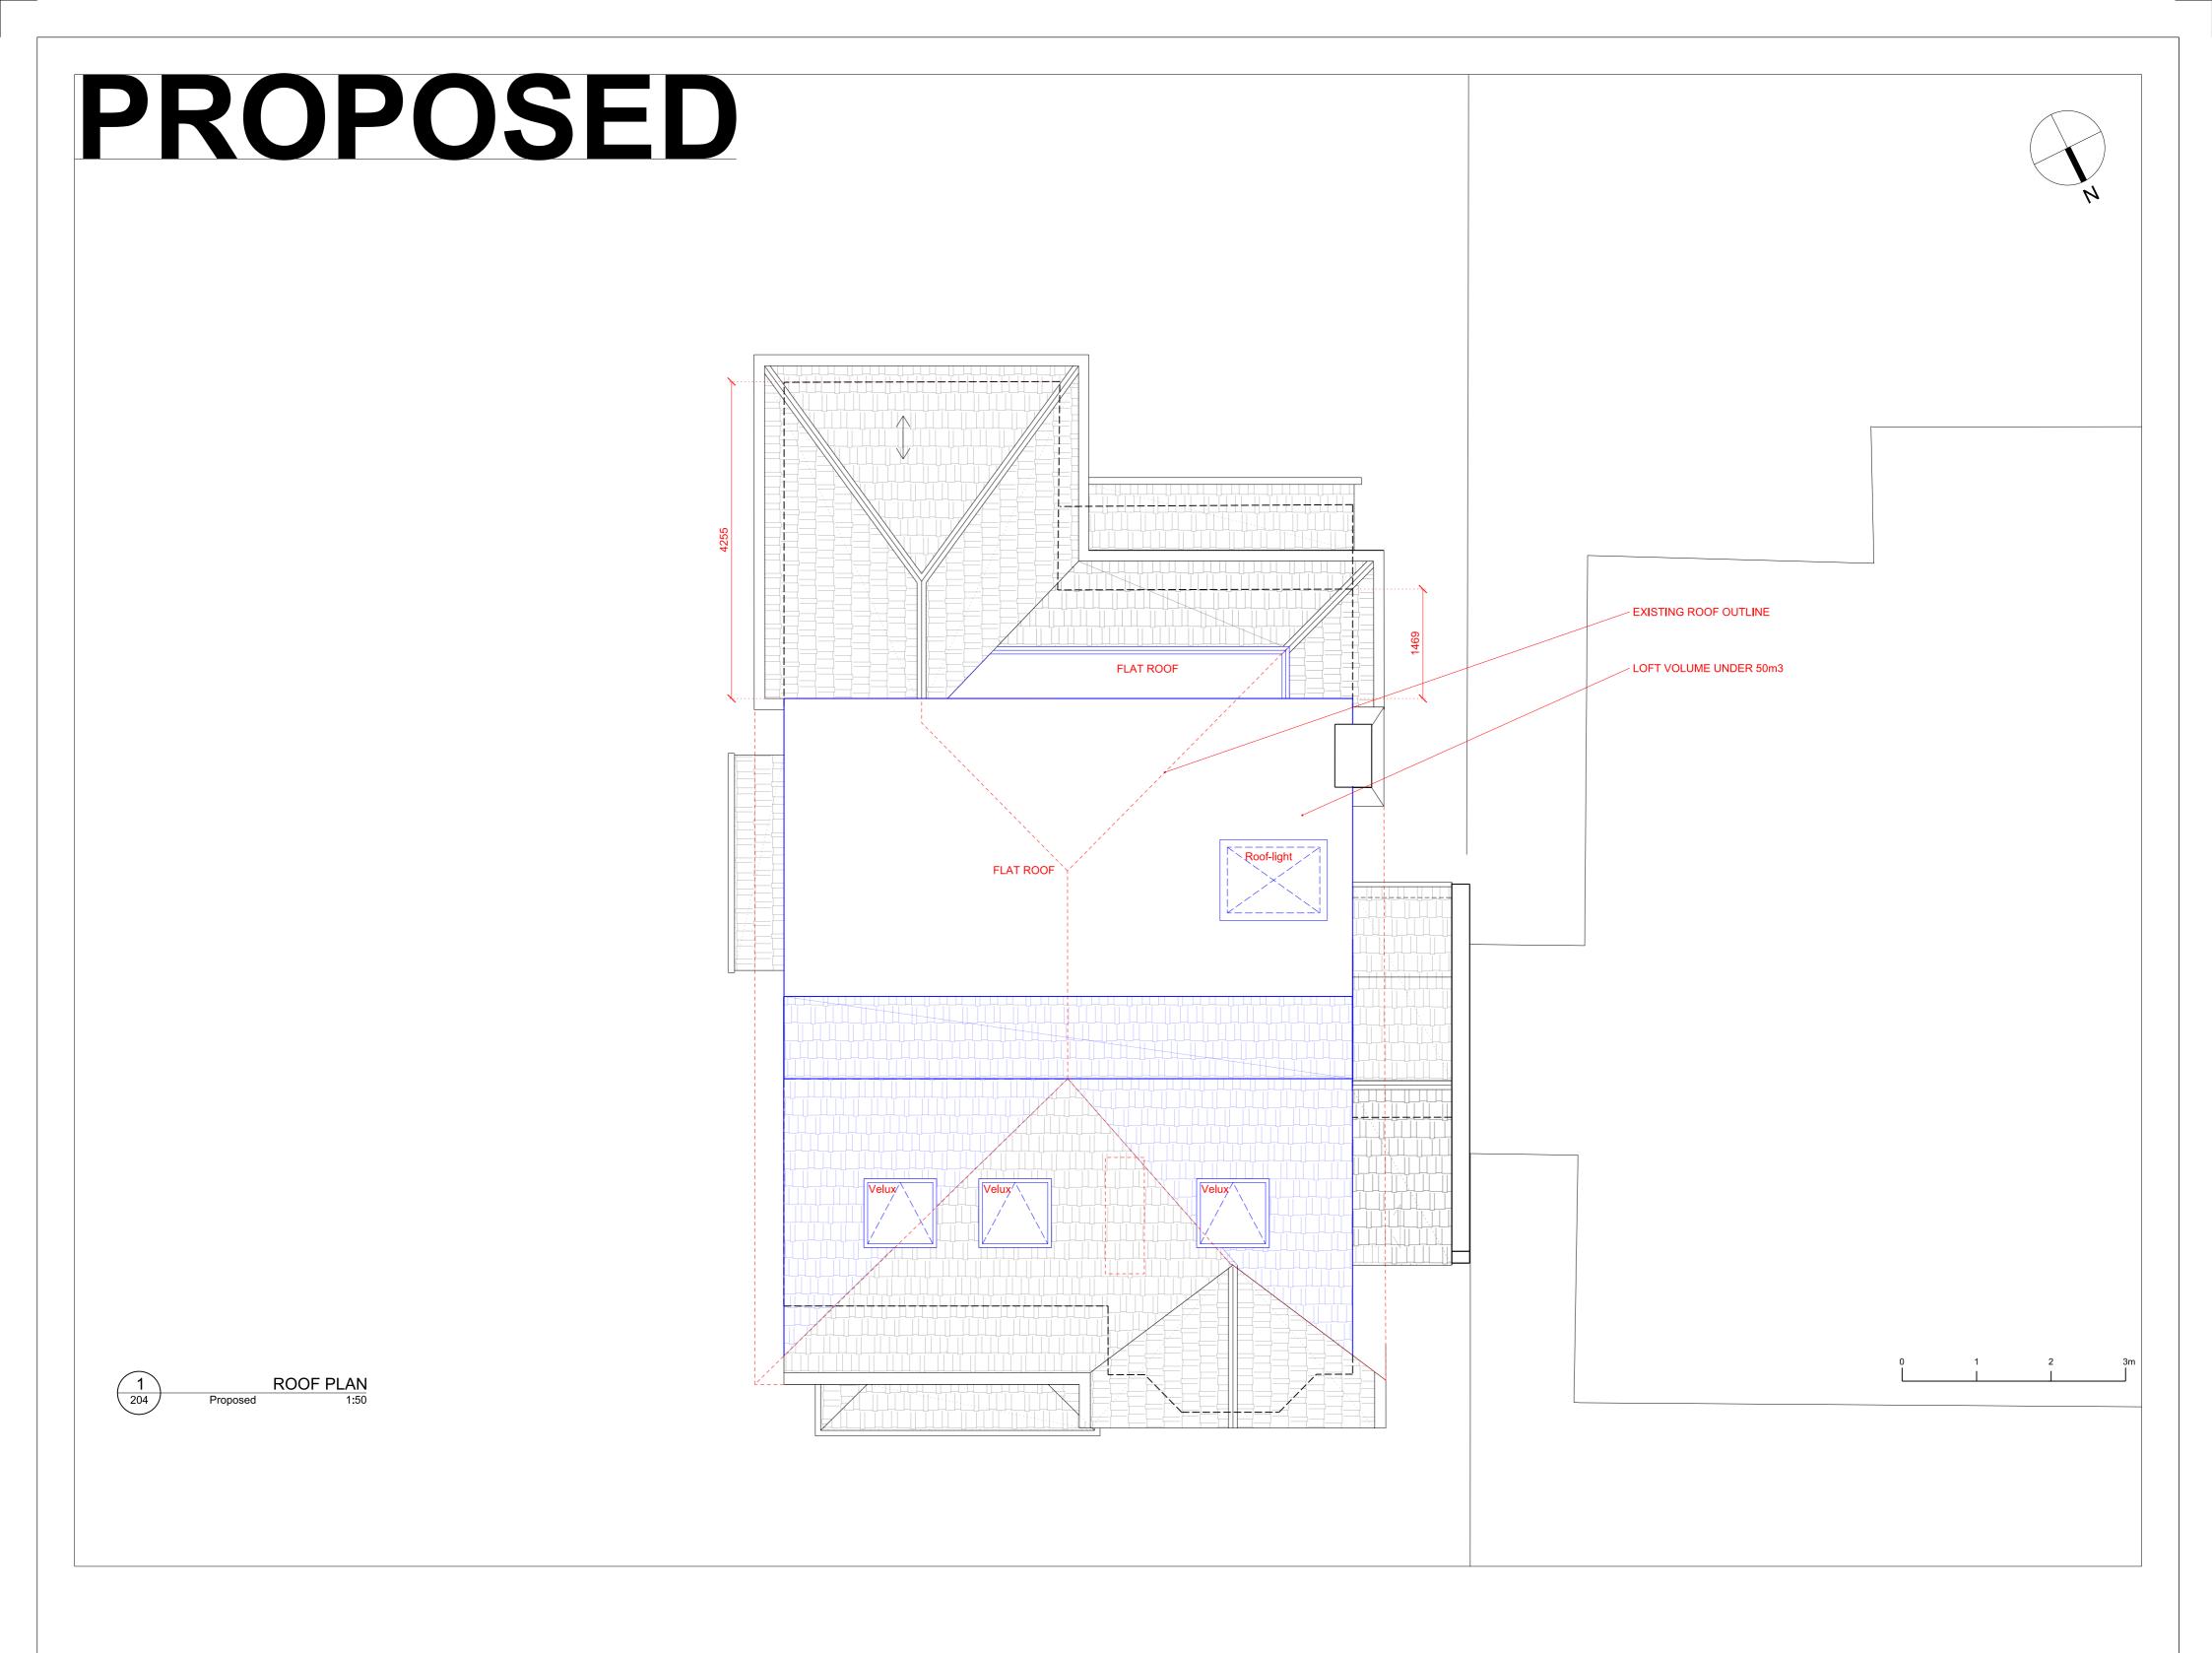

10-01-2025 Planning

| Project                                     | Drawing Title                             | © copyright FZA Archite | cture ltd, all rights reserved 2024 |
|---------------------------------------------|-------------------------------------------|-------------------------|-------------------------------------|
| 57 HAMPTON ROAD,<br>TEDDINGTON,<br>TW11 0LA | General Arrangement Proposed Plans - Roof |                         |                                     |
| Description                                 | Scale @ A1 / A3                           | Drawing Number          |                                     |
| Hip to Gable Loft Conversion                | 1:50 / 1:100                              | FZA-57HR-PD-203-08      |                                     |
| Drawing Purpose                             | Drawing Date                              | Revision Date           | Revision                            |
| Planning                                    | 10-2024                                   | 10-01-2024              | 08                                  |