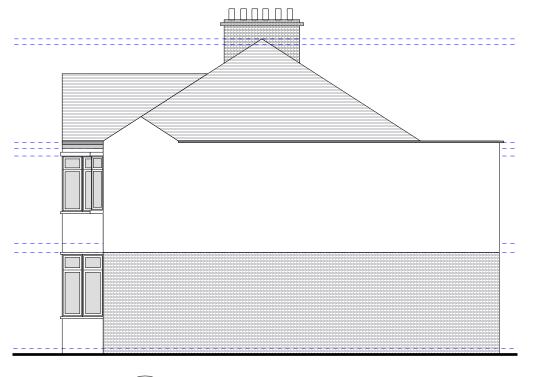

FRONT ELEVATION 1 Scale: 1/100 PR-20



SIDE ELEVATION Scale: 1/100 PR-20



## Issue.

# **Planning Application** Not for construction

© Copyright You Architecture Ltd 2020

Ceneral Notes.
Contractors must verify all dimensions/levels and carry out all necessary exploratory works on site and confirm existing structure, lemporary support or setting out before comencing any works. Do not scale off the drawings. If in doubt or any missing info please ask, do not assume. Any discrepancies to be reported to us.

No constrcution work before all Local Authority consents, Planning Permission, Building Control approval and structural engineer confirmation.

You Architecture Ltd is not liable for any work undertaken without Planning Consent or Building Regulations Approval before or after our involvement. Any unauthorised works withou