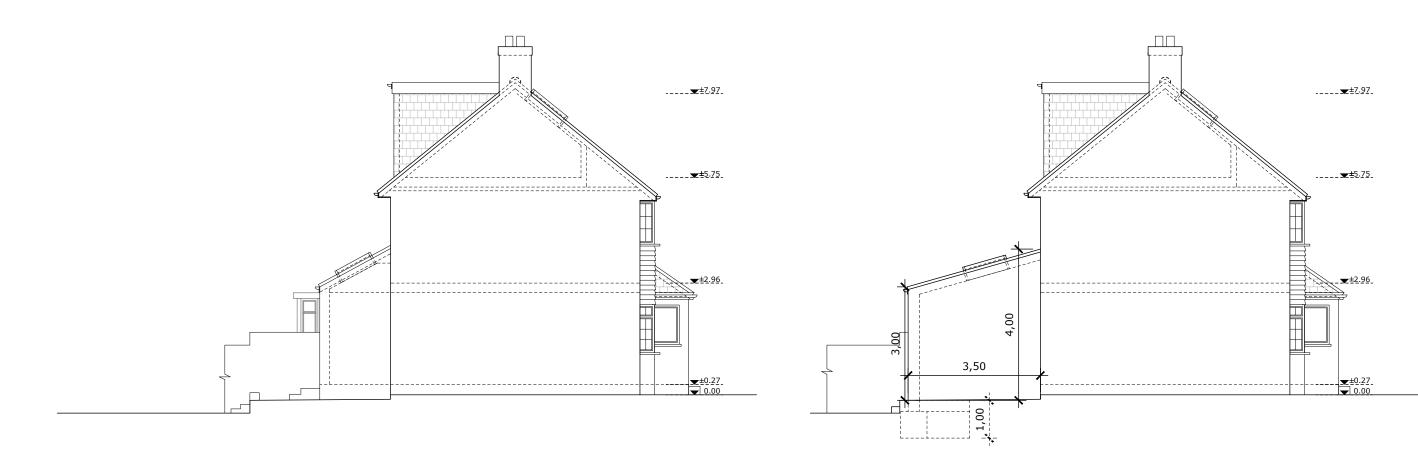

e:  | 5                   | Scale 1:100 @ A3 | Drawn by:     | Job No:              | Job address:               |
|-----------------------------------------|-----------------|---------------------|------------------|---------------|----------------------|----------------------------|
|                                         | Side Elevations |                     |                  | DO            | EW202400127          | 179 Lincoln Av             |
|                                         | Drawing No:     | Date:<br>13/01/2025 | 0 1 2 3m         | Phase:<br>App | Council:<br>Richmond | Job type:<br>Ground extens |
| London's Leading Home Extension Company |                 |                     |                  |               |                      |                            |



EXISTING SIDE ELEVATION

PROPOSED SIDE ELEVATION

## Avenue TW2 6NL

nsion

Client: Mr S. Boote Consultant: SE