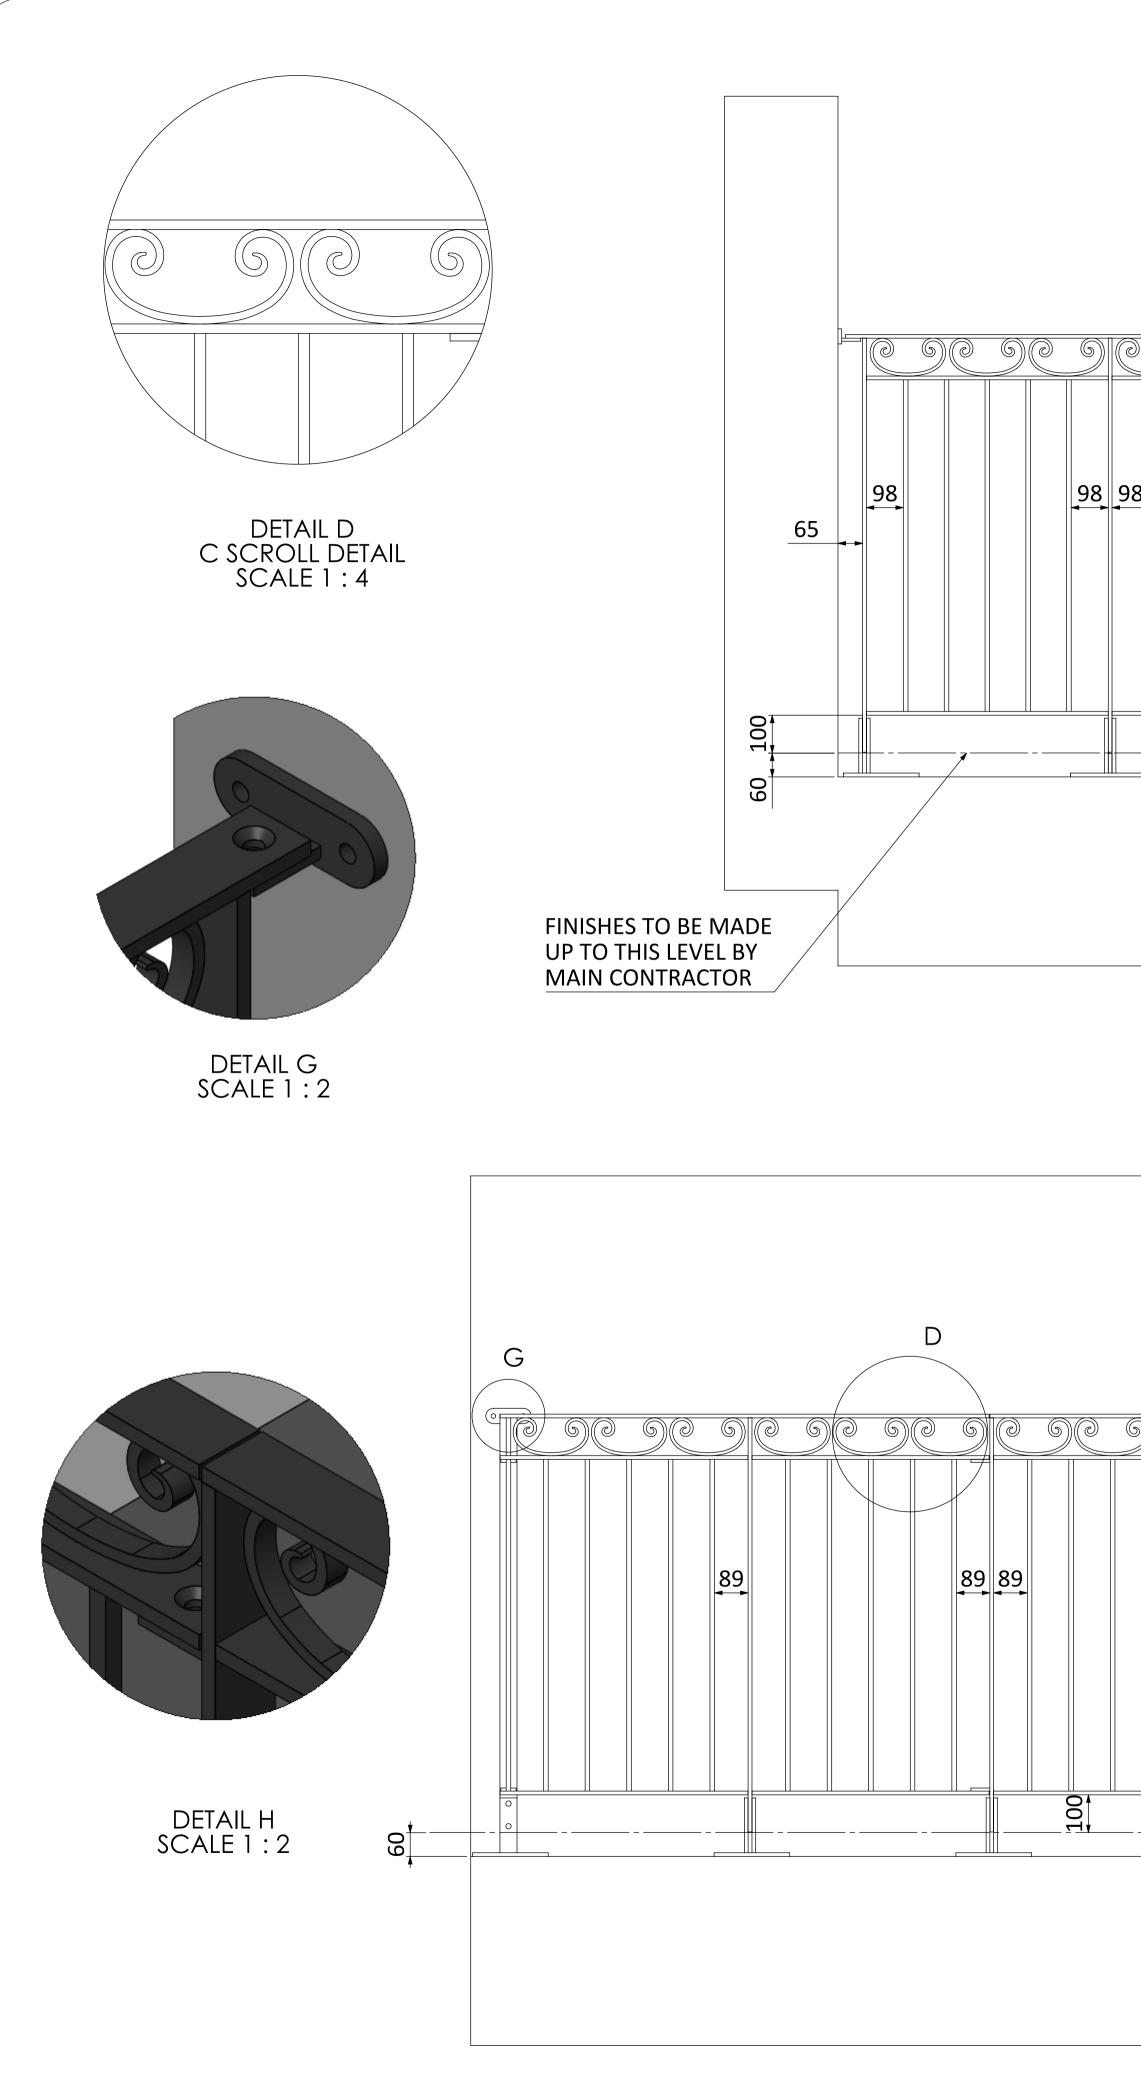

| Ì  | 90 | S | Q | 6  | Q  | ) (j | S  | O  | S | O | $\bigcirc ($ | Q | 6  | Q  | S | O | $\bigcirc ($ | Q | 9  | Q  | S | Q | S( | Q | 6  |
|----|----|---|---|----|----|------|----|----|---|---|--------------|---|----|----|---|---|--------------|---|----|----|---|---|----|---|----|
| 98 |    |   |   | 98 | 98 |      | 98 | 98 |   |   |              |   | 98 | 98 |   |   |              |   | 98 | 98 |   |   |    |   | 98 |
|    |    |   |   | _  |    | <br> |    |    |   |   |              |   |    |    |   |   |              |   |    |    |   |   |    |   |    |

SECTION B-B SCALE 1 : 10

|    |    |   |    |    |      |   |      |      |    |    | /  |    | H   |    |    |    |    |   |   |
|----|----|---|----|----|------|---|------|------|----|----|----|----|-----|----|----|----|----|---|---|
| 90 | 6  | O | 90 | 90 |      |   | ) OC |      | Ì  | 90 | DQ | 6  | 000 | SQ | 6  | O  | 90 | 0 | ( |
|    | 89 |   |    |    | 89 8 | 9 |      | 89 8 | 39 |    |    | 89 |     |    | 89 | 89 |    |   |   |
|    |    |   |    |    |      |   |      |      |    |    |    |    |     |    |    |    |    |   | _ |