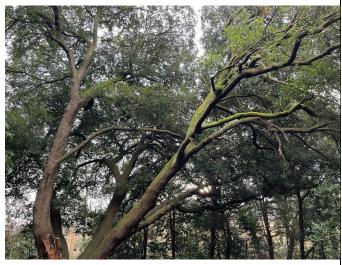

## **Description of works:**

Multi-stemmed mature Holm Oak tree – Loss of major limb, split trunk, unsafe. The tree is high risk as it is on a major footpath and numerous permissive footpaths which are well used.

Reduce and reshape by 2-3 meters, remove deadwood. Affix cobra bracing to support and stablise tree.

The tree is located within Normansfield Conservation Area 59, I am unaware if this tree has a TPO as unable to check online.

## **Photos:**

## Langdon Park, Holm Oak – Urgent Tree Works