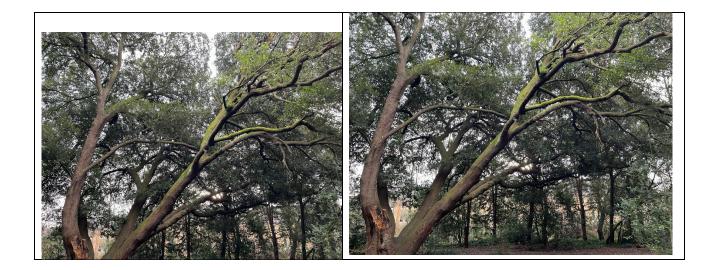

## **Description of works:**

Multi-stemmed mature Holm Oak tree – Loss of major limb, split trunk, unsafe. The tree is high risk as it is on a major footpath and numerous permissive footpaths which are well used.

Reduce and reshape by 2-3 meters, remove deadwood. Affix cobra bracing to support and stablise tree.

The tree is located within Normansfield Conservation Area 59, I am unaware if this tree has a TPO as unable to check online.

## **Photos:**

## Langdon Park, Holm Oak – Urgent Tree Works