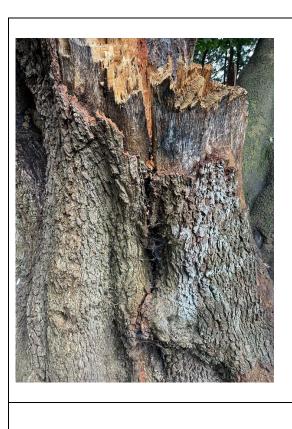

## **Description of works:**

Multi-stemmed mature Holm Oak tree – Loss of major limb, split trunk, unsafe. The tree is high risk as it is on a major footpath and numerous permissive footpaths which are well used.

Reduce and reshape by 2-3 meters, remove deadwood. Affix cobra bracing to support and stablise tree.

The tree is located within Normansfield Conservation Area 59, I am unaware if this tree has a TPO as unable to check online.

## Langdon Park, Holm Oak – Urgent Tree Works