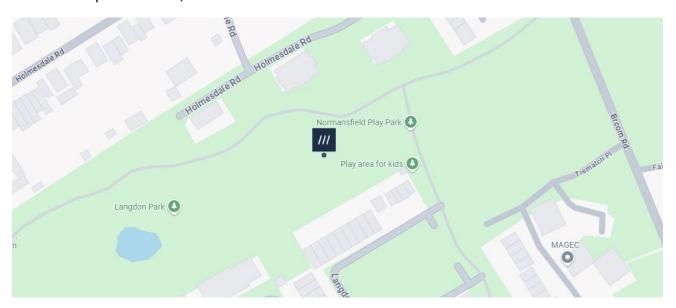

## **Description of works:**

Multi-stemmed mature Holm Oak tree – Loss of major limb, split trunk, unsafe. The tree is high risk as it is on a major footpath and numerous permissive footpaths which are well used.

Reduce and reshape by 2-3 meters, remove deadwood. Affix cobra bracing to support and stablise tree.

The tree is located within Normansfield Conservation Area 59, I am unaware if this tree has a TPO as unable to check online.

## Langdon Park, Holm Oak – Urgent Tree Works