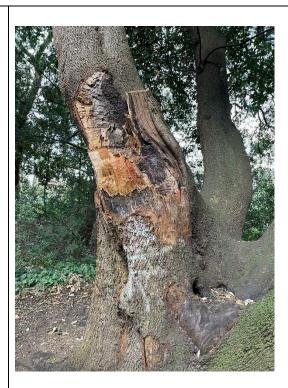

## **Description of works:**

Multi-stemmed mature Holm Oak tree – Loss of major limb, split trunk, unsafe. The tree is high risk as it is on a major footpath and numerous permissive footpaths which are well used.

Reduce and reshape by 2-3 meters, remove deadwood. Affix cobra bracing to support and stablise tree.

The tree is located within Normansfield Conservation Area 59, I am unaware if this tree has a TPO as unable to check online.

## Langdon Park, Holm Oak – Urgent Tree Works