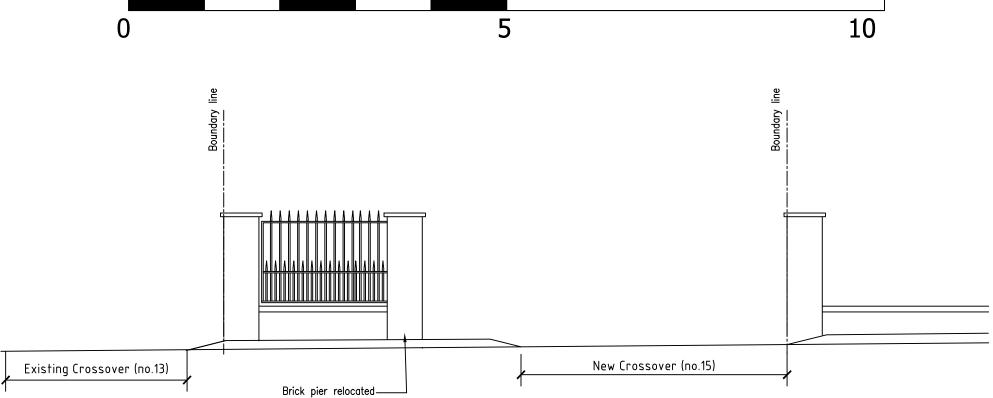

## PROPOSED ELEVATION OF BOUNDARY

| ) | 5 | 10 | PRELIMINARY ISSUE |
|---|---|----|-------------------|
| , | 9 |    |                   |

| 4)         | 4D ARCHITECTS LTD PLANNING INTERIORS ARCHITECTURE             | CLIENT           |                                           | scale 1:25@A3 | DRG NO 2/126 DI 03 |
|------------|---------------------------------------------------------------|------------------|-------------------------------------------|---------------|--------------------|
|            |                                                               | PROJECT          | 15 LARKFIELD ROAD, RICHMOND, TW9 2PG      | DATE OCT 2024 | 2426 PL03          |
| 10 Dene Ga | ardens, Thames Ditton, KT7 0BJ T:+44 7702604568 www.4darchite | ects.co.uk TITLE | EXISTING & PROPOSED ELEVATION OF BOUNDARY | DRN MS        | REV. A             |