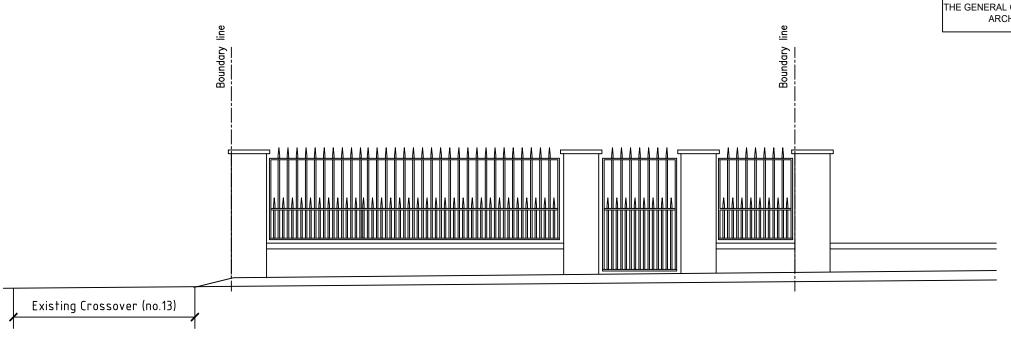

## EXISTING ELEVATION OF BOUNDARY



## PROPOSED ELEVATION OF BOUNDARY

| ) | 5 | 10 | PRELIMINARY ISSUE |
|---|---|----|-------------------|
| , | 9 |    |                   |

| 4)         | 4D ARCHITECTS LTD PLANNING INTERIORS ARCHITECTURE             | CLIENT           |                                           | scale 1:25@A3 | DRG NO 2/126 DI 03 |
|------------|---------------------------------------------------------------|------------------|-------------------------------------------|---------------|--------------------|
|            |                                                               | PROJECT          | 15 LARKFIELD ROAD, RICHMOND, TW9 2PG      | DATE OCT 2024 | 2426 PL03          |
| 10 Dene Ga | ardens, Thames Ditton, KT7 0BJ T:+44 7702604568 www.4darchite | ects