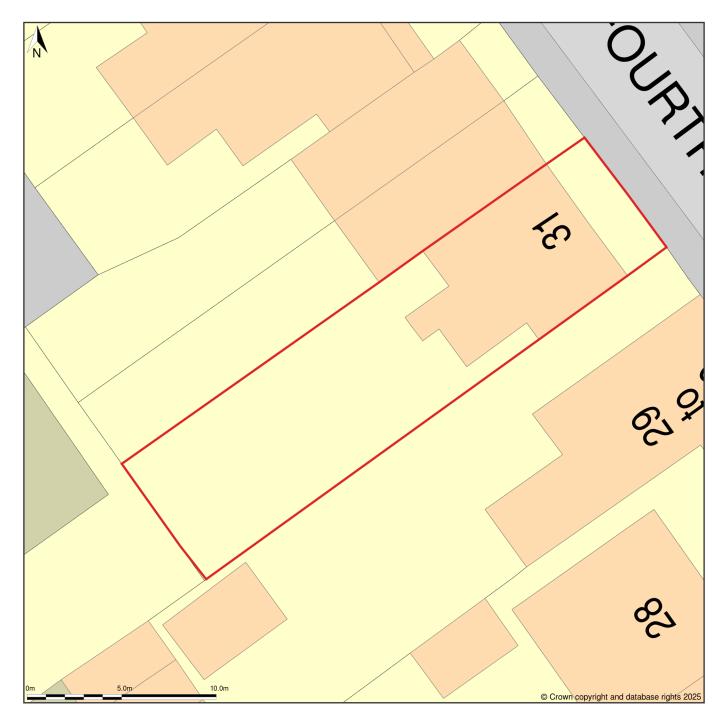

## 31, Fourth Cross Road, Twickenham, Richmond Upon Thames, TW2 5EL

Site Plan (also called a Block Plan) shows area bounded by: 514749.41, 172620.35 514785.41, 172656.35 (at a scale of 1:200), OSGridRef: TQ14767263. The representation of a road, track or path is no evidence of a right of way. The representation of features as lines is no evidence of a property boundary.

Produced on 15th Jan 2025 from the Ordnance Survey National Geographic Database and incorporating surveyed revision available at this date. Reproduction in whole or part is prohibited without the prior permission of Ordnance Survey. © Crown copyright 2025. Supplied by www.buyaplan.co.uk a licensed Ordnance Survey partner (100053143). Unique plan reference: #00950947-084D2E.