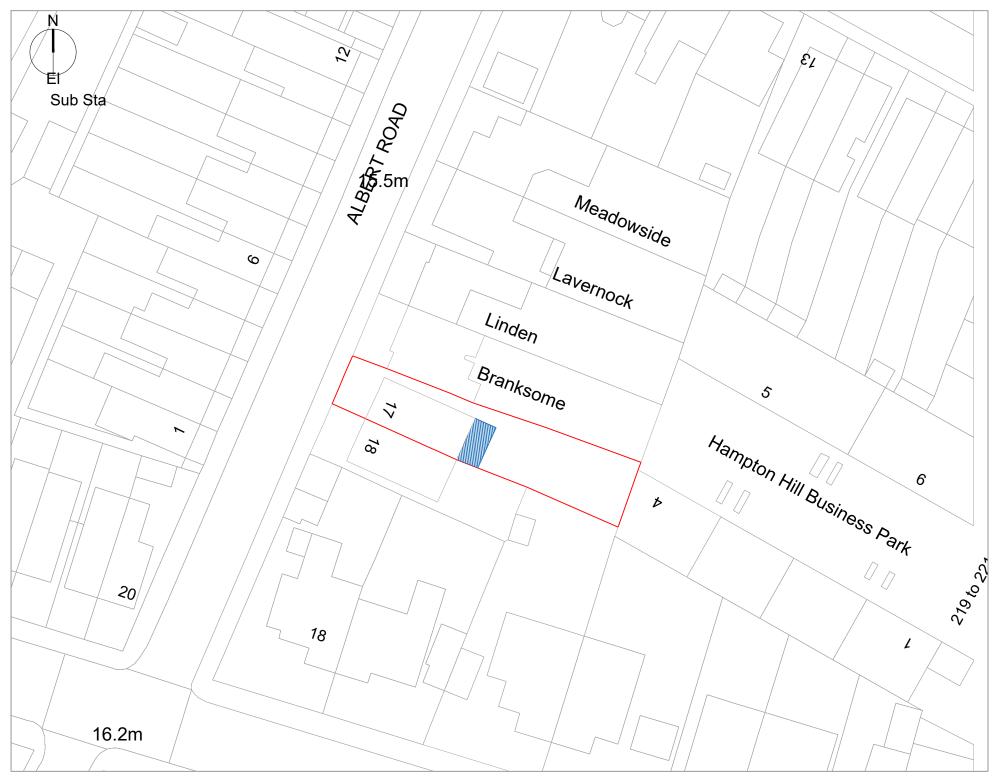

Scale 1:1250 @A3 0 12.5 25 37.5

PROPOSED SITE PLAN SCALE 1:1250

PROPOSED BLOCK PLAN SCALE 1:500

Tel (0208) 288 8950 Fax (0871) 918 2798 www.extensionarchitecture.co.uk This drawing is prepared solely for design and planning submission purposes. It is not intended or suitable for either building regulations or construction purposes and should not be used for such. All dimension shall be check and confirmed with site rep. and any discrepancies between the drawings and site shall be reported to PM. This drawing to be read in conjunction with engineers specification and details. For construction information please refer to all drawings and specification of works.

|                                        |         | Scal        | e 1:500 @A3 | 0                         | 5      | 10   | 15    | 20     | 25m |
|----------------------------------------|---------|-------------|-------------|---------------------------|--------|------|-------|--------|-----|
| CLIENT                                 | NOTES   |             |             | SCAL                      | E      |      | DATE  |        |     |
| TRISTAN SANCHA                         |         |             |             | 1:                        | 500 1: | 1250 | 1     | 4.01.2 | 025 |
| PROJECT                                | VERSION | DESCRIPTION | DATE        | DRAV                      | VN     |      | VERSI | ON     |     |
| 17 ALBERT ROAD, HAMPTON HILL, TW12 1LB |         |             |             | 1                         | SF     |      |       | Α      |     |
| TITLE                                  |         |             |             | SHEET REF. NO 17-AR-PL-BB |        |      |       |        |     |
| PROPOSED LOCATION PLAN                 |         |             |             |                           |        | 17-  | HL.   | ·L L·  | -DD |