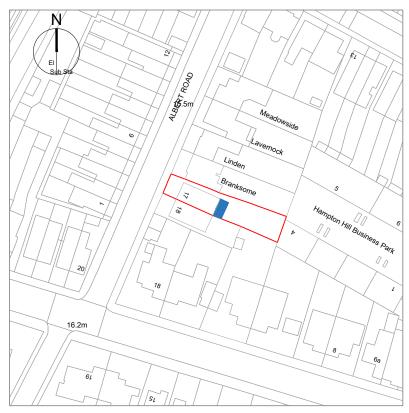

Scale 1:1250 @A3 0 12.5 25 37.5

PROPOSED SITE PLAN SCALE 1:1250

PROPOSED BLOCK PLAN SCALE 1:500

Tel (0208) 288 8950 Fax (0871) 918 2798 www.extensionarchitecture.co.uk This drawing is prepared solely for design and planning submission purposes. It is not intended or suitable for either building regulations or construction purposes and should not be used for such. All dimension shall be check and confirmed with site rep. and any discrepancies between the drawings and site shall be reported to PM. This drawing to be read in conjunction with engineers specification and details. For construction information please refer to all drawings and specification of works.

|                                        |         | Scal        | e 1:500 @A3 | 0                         | 5      | 10   | 15    | 20     | 25m |
|----------------------------------------|---------|-------------|-------------|---------------------------|--------|------|-------|--------|-----|
| CLIENT                                 | NOTES   |             |             | SCAL                      | E      |      | DATE  |        |     |
| TRISTAN SANCHA                         |         |             |             | 1:                        | 500 1: | 1250 | 1     | 4.01.2 | 025 |
| PROJECT                                | VERSION | DESCRIPTION | DATE        | DRAV                      | VN     |      | VERSI | ON     |     |
| 17 ALBERT ROAD, HAMPTON HILL, TW12 1LB |         |             |             | 1                         | SF     |      |       | Α      |     |
| TITLE                                  |         |             |             | SHEET REF. NO 17-AR-PL-BB |        |      |       |        |     |
| PROPOSED LOCATION PLAN                 |         |             |             |                           |        | 17-  | HL.   | ·L L·  | -DD |