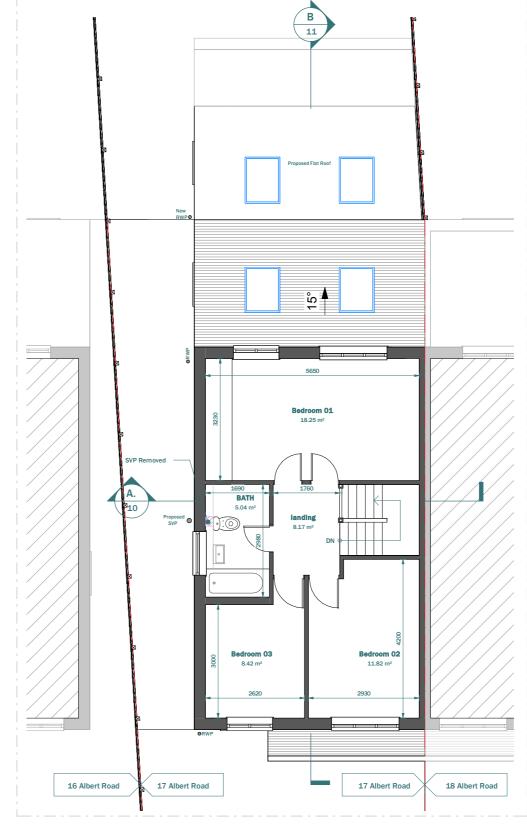

EXISTING FIRST FLOOR

PROPOSED FIRST FLOOR

## LEGEND:

EXISTING WALL

PROPOSED WALL
DEMOLISHED LINE

\_ INVISIBLE LINE

3 River Reach, Gartons Way, Battersea London SW11 3SX Tel (0208) 288 8950 Fax (0871) 918 2798 www.extensionarchitecture.co.uk This drawing is prepared solely for design and planning submission purposes. It is not intended or suitable for either building regulations or construction purposes and should not be used for such. All dimension shall be check and confirmed with site rep. and any discrepancies between the drawings and site shall be reported to PM. This drawing to be read in conjunction with engineers specification and details. For construction information please refer to all drawings and specification of works.