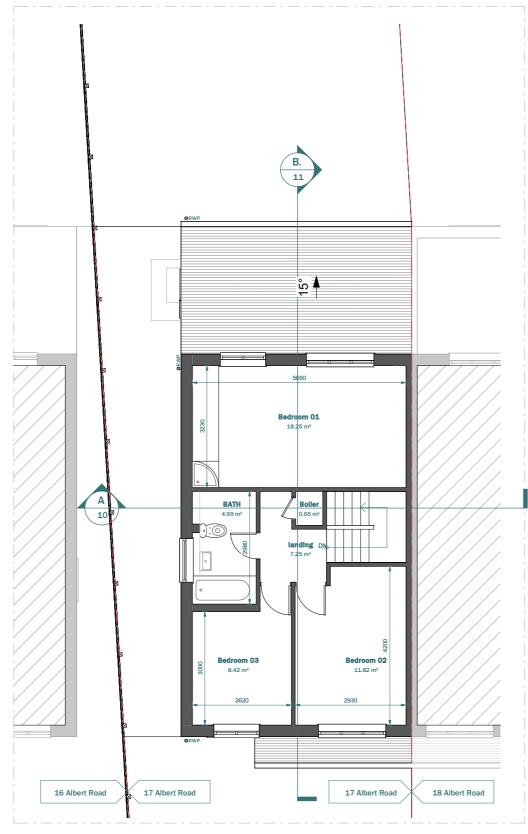

EXISTING FIRST FLOOR

PROPOSED FIRST FLOOR

## LEGEND:

EXISTING WALL

PROPOSED WALL
DEMOLISHED LINE

\_ INVISIBLE LINE

3 River Reach, Gartons Way, Battersea London SW11 3SX Tel (0208) 288 8950 Fax (0871) 918 2798 www.extensionarchitecture.co.uk This drawing is prepared solely for design and planning submission purposes. It is not intended or suitable for either building regulations or construction purposes and should not be used for such. All dimension shall be check and confirmed with site rep. and any discrepancies between the drawings and site shall be reported to PM. This drawing to be read in conjunction with engineers specification and details. For construction information please refer to all drawings and specification of works.