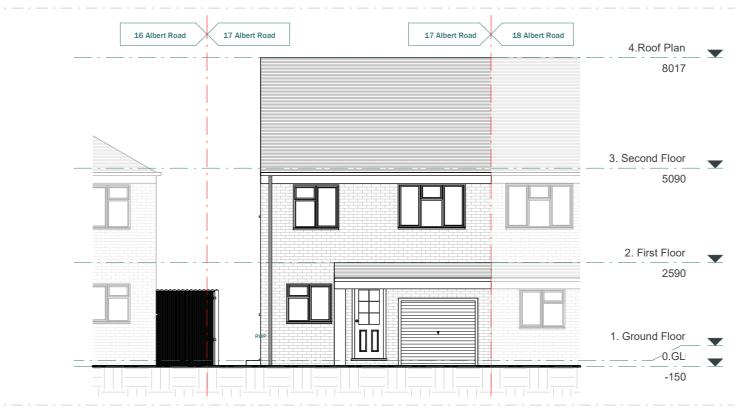

EXISTING FRONT ELEVATION (unchanged)

| extension<br>architecture                                                                     | This drawing is prepared solely for design a<br>construction purposes and should not be us<br>between the drawings and site shall be repr<br>For construction information please refer to |
|-----------------------------------------------------------------------------------------------|-------------------------------------------------------------------------------------------------------------------------------------------------------------------------------------------|
| 3 River Reach, Gartons Way,<br>Battersea                                                      | For any structural steelworks details please                                                                                                                                              |
| London SW11 3SX<br>Tel (0208) 288 8950 Fax (0871) 918 2798<br>www.extensionarchitecture.co.uk | The copyright of the drawing and designs re<br>may not be used for any other purpose with                                                                                                 |

|  | CLIENT Tristan Sancha |                                     | NOTES   |             |
|--|-----------------------|-------------------------------------|---------|-------------|
|  | PROJECT               | 17 Albert Road, Hampton, TW12 1LB   | VERSION | DESCRIPTION |
|  | TITLE                 | Existing & Proposed Front Elevation |         |             |