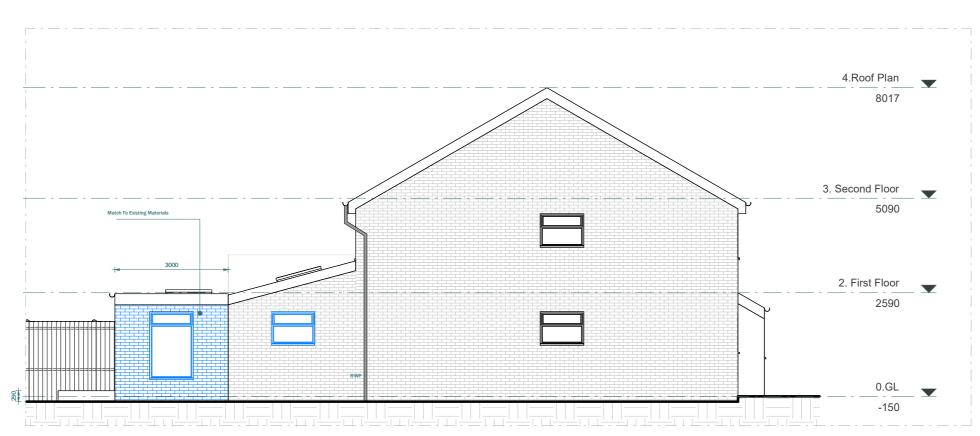

## **EXISTING LEFT ELEVATION**

PROPOSED LEFT ELEVATION

This drawing is prepared solely for design and planning submission purposes. It is not intended or suitable for either building regulations or construction purposes and should not be used for such. All dimension shall be check and confirmed with site rep. and any discrepancies between the drawings and site shall be reported to PM. This drawing to be read in conjunction with engineers specification and details. For construction information please refer to all drawings and specification of works.