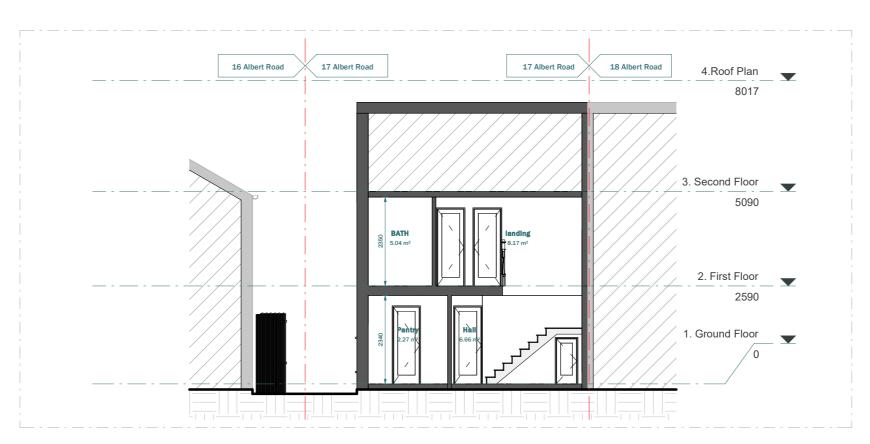

## PROPOSED SECTION A - A

3 River Reach, Gartons Way, Battersea London SW11 3SX Tel (0208) 288 8950 Fax (0871) 918 2798 www.extensionarchitecture.co.uk This drawing is prepared solely for design and planning submission purposes. It is not intended or suitable for either building regulations or construction purposes and should not be used for such. All dimension shall be check and confirmed with site rep. and any discrepancies between the drawings and site shall be reported to PM. This drawing to be read in conjunction with engineers specification and details. For construction information please refer to all drawings and specification of works.

## LEGEND:

EXISTING WALL
PROPOSED WALL

---- DEMOLISHED LINE

\_ \_ INVISIBLE LINE