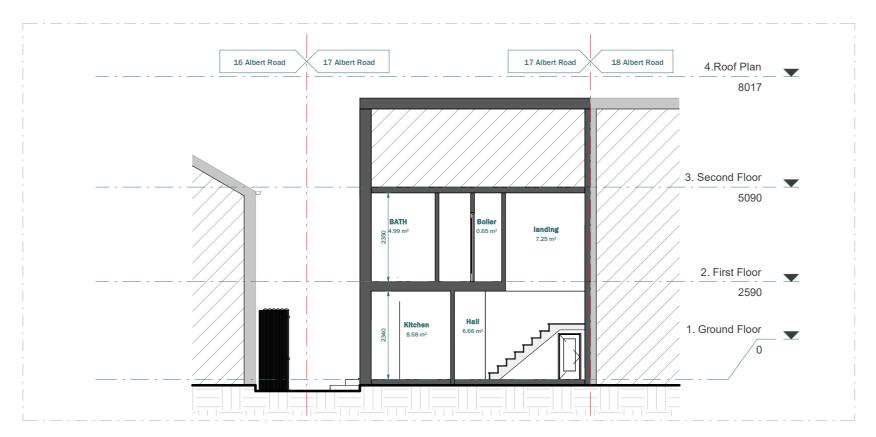

## **EXISTING SECTION A - A**

## LEGEND:

EXISTING WALL
PROPOSED WALL

---- DEMOLISHED LINE

\_ \_ INVISIBLE LINE