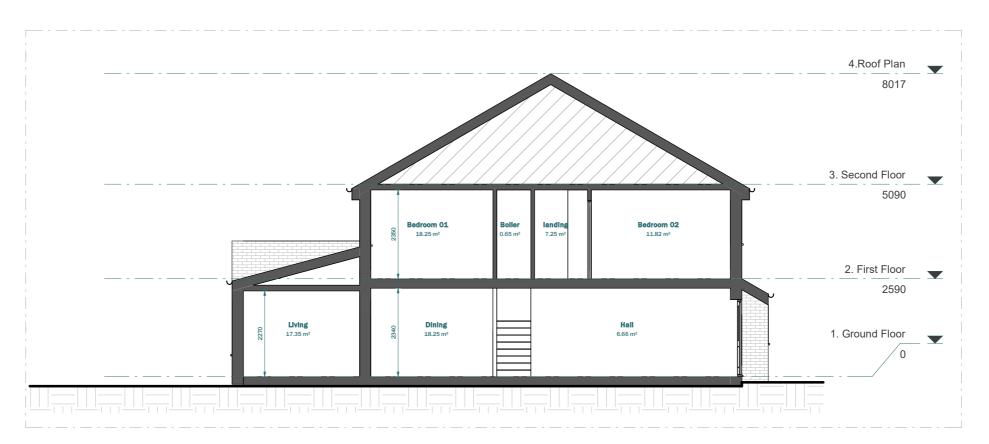

**EXISTING SECTION B - B** 



## PROPOSED SECTION B - B



3 River Reach, Gartons Way, Battersea London SW11 3SX Tel (0208) 288 8950 Fax (0871) 918 2798 www.extensionarchitecture.co.uk This drawing is prepared solely for design and planning submission purposes. It is not intended or suitable for either building regulations or construction purposes and should not be used for such. All dimension shall be check and confirmed with site rep. and any discrepancies between the drawings and site shall be reported to PM. This drawing to be read in conjunction with engineers specification and details. For construction information please refer to all drawings and specification of works.

For any structural steelworks details please refer to structural engineer's drawings & calculations

The copyri