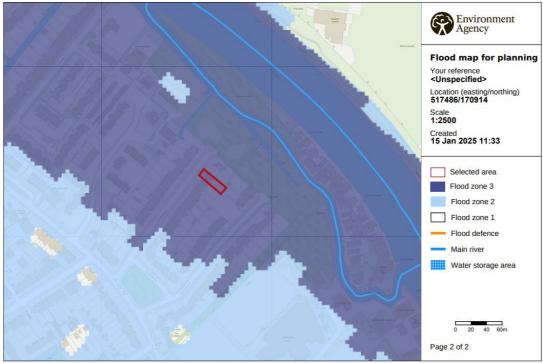

## **Flood Risk Assessment**

- 1.1 This Flood Risk Assessment ('FRA') has been prepared to accompany the Householder Planning Application for the *Installation of a replacement Velux window and associated anti-heat roller shutter on rear roof plane* (the 'proposals') at 22 Trowlock Avenue, Teddington, TW11 9QT (the 'site').
- 1.2 As shown on Figure 1, the property is within Flood Zone 3, and thus has a high probability of flooding from rivers and the sea.
- 1.3 The application, as stated above, is for the installation of a Velux window and anti-heat roller to replace an existing, outdated Velux window in the same location. The proposals will provide better energy efficiency for the dwelling, as well as improving the aesthetics of the property.
- 1.4 The proposal is for a replacement window on the roof plane. There is no increase in floor area to the property.
- 1.5 The proposal will not result in increased flooding in the area or a risk to existing occupiers.

© Environment Agency copyright and / or database rights 2024. All rights reserved. © Crown Copyright and database right 2024. Ordnance Survey licence number AC0000807064.

Figure 1 – Flood Risk Map © The Environment Agency