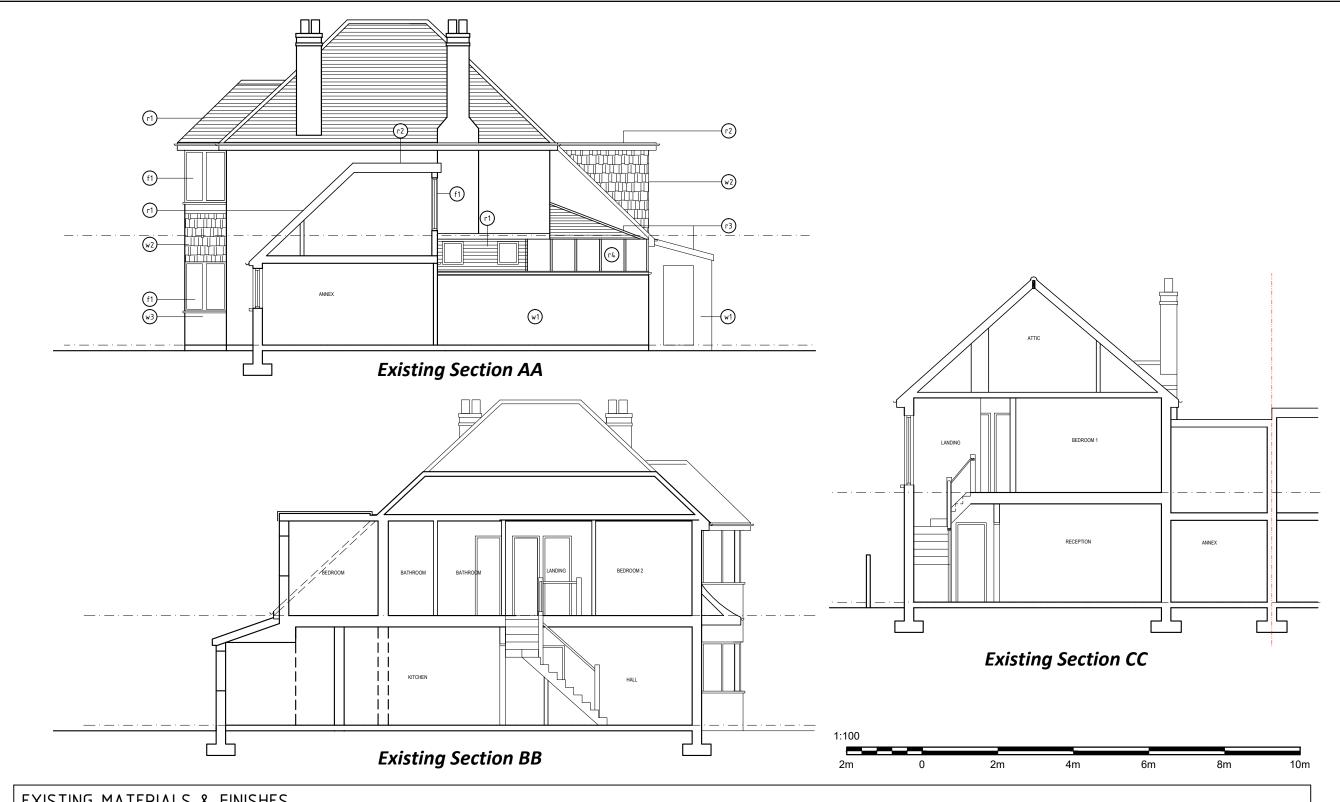

## **EXISTING MATERIALS & FINISHES** EXTERNAL WALLS (Outermost material) ROOFING (Pitched and Flat Roofs) **FENESTRATION** RAINWATER GOODS (Gutters, Downpipes) MATERIAL : PVCu MATERIAL : London stock brick MATERIAL : Clay tile (f1)(r1) MATERIAL : PVCu Finish : self finish Finish : Self finish Finish : Self finish Finish : Self finish Colour : Yellow Colour : Terracotta Colour : White Colour : Black MATERIAL : Asphalt MATERIAL : clay hanging tile (r2) : Self finish Finish : self finish Finish : Dark grey/Black Colour : terracotta MATERIAL : slate style tile MATERIAL : Facing Brickwork Finish : Self finish : Self finish Finish : Dark grey/Black : Red Colour MATERIAL : conservatory style glazing (r4) Finish : Self finish Colour : white frame

## **Existing Sections**

4 Lauderdale Drive, Richmond upon Thames, TW10 7BT

## **Planning**

Scale @ A3: 1:100

Date: 06.01.2025

Drg no: BL0559/A3/0.007