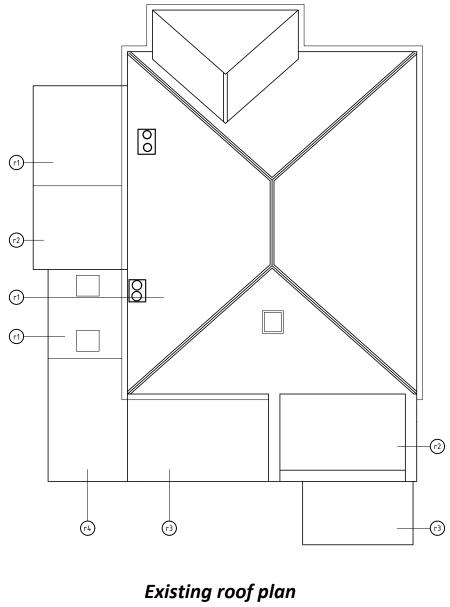

## Existing roof plan

4 Lauderdale Drive, Richmond upon Thames, TW10 7BT

## Planning

Scale @ A3: 1:100

Date: 06.01.2025

Drg no: BL0559/A3/0.004