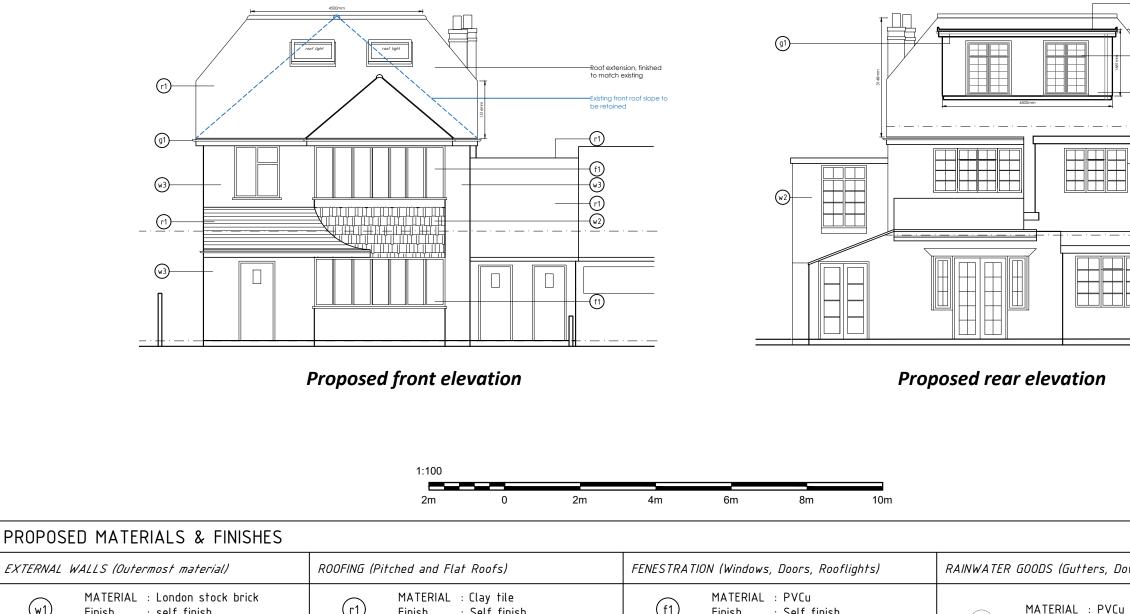

## Proposed elevations

4 Lauderdale Drive, Richmond upon Thames, TW10 7BT

ALL NEW MATERIALS TO MATCH EXISTING