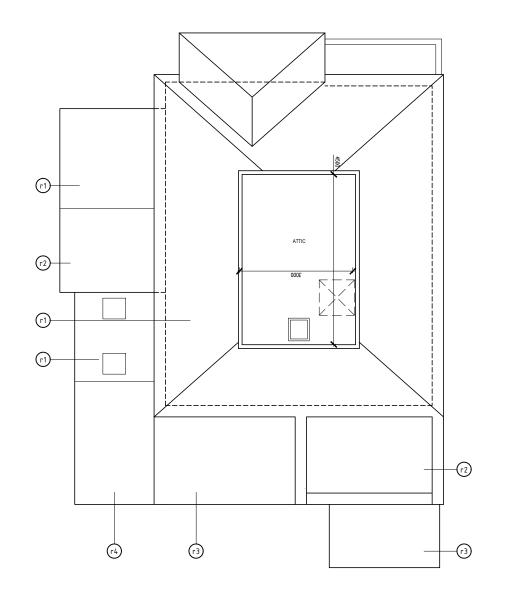

## Existing Attic plan

4 Lauderdale Drive, Richmond upon Thames, TW10 7BT

## Planning

Scale @ A3: 1:100

Date: 06.01.2025

Drg no: BL0559/A3/0.003