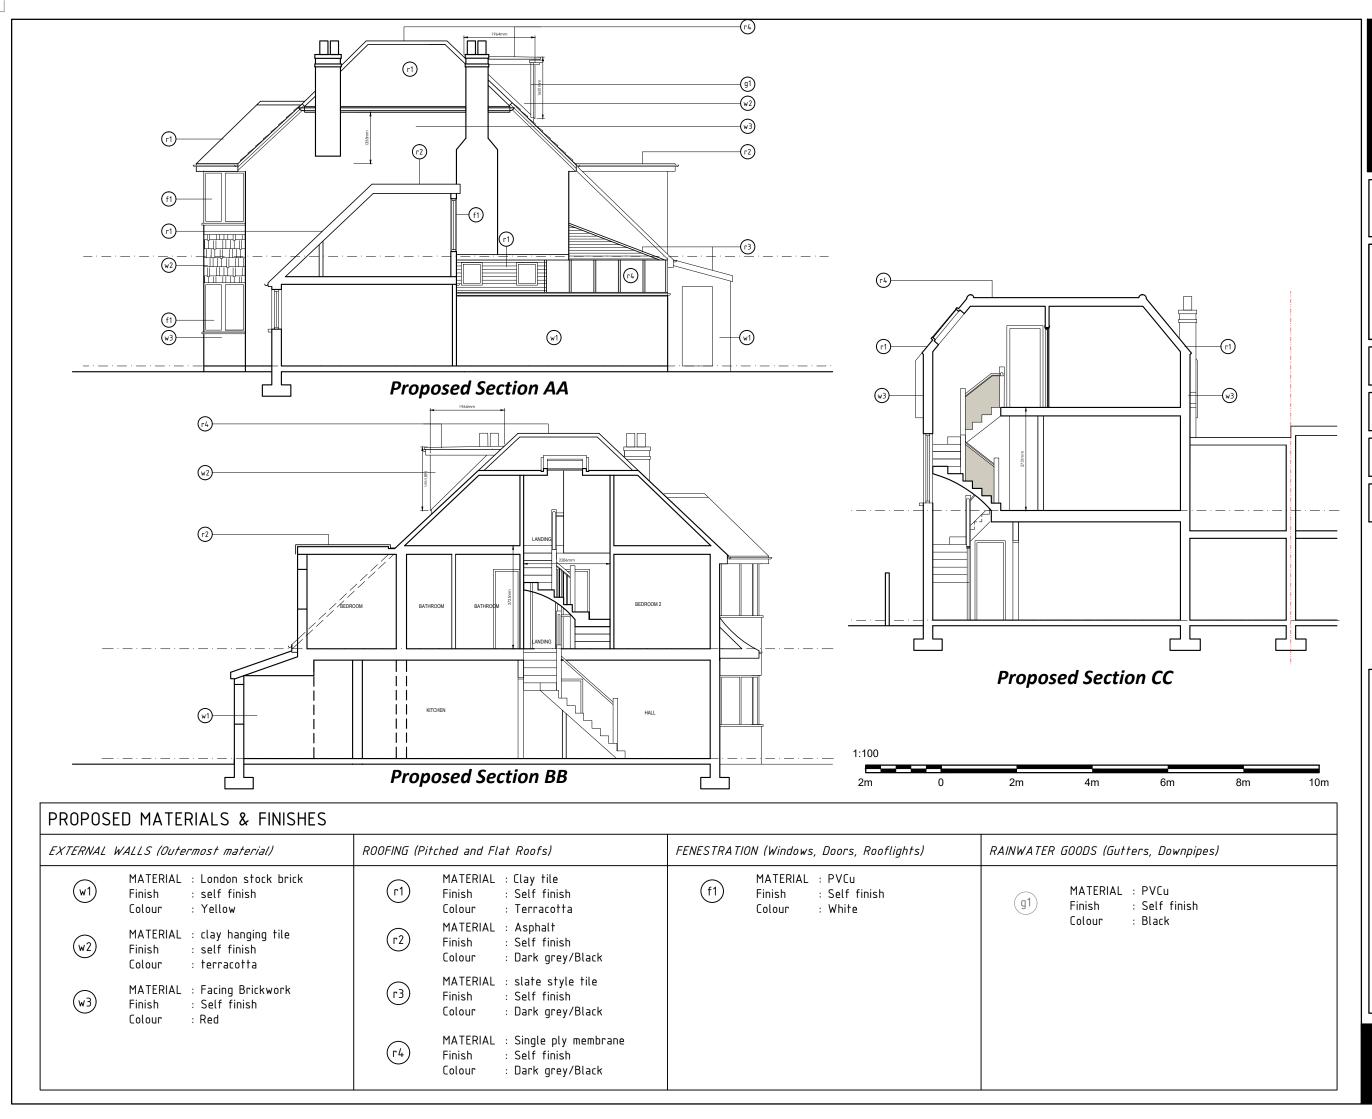

## **Proposed Sections**

4 Lauderdale Drive, Richmond upon Thames, TW10 7BT

## Planning

Scale @ A3: 1:100

Date: 09.01.2025

Drg no: BL0559/A3/0.011

ALL NEW MATERIALS TO MATCH EXISTING

RCHITECTURE I INTERIORS I CONSTRUCTION