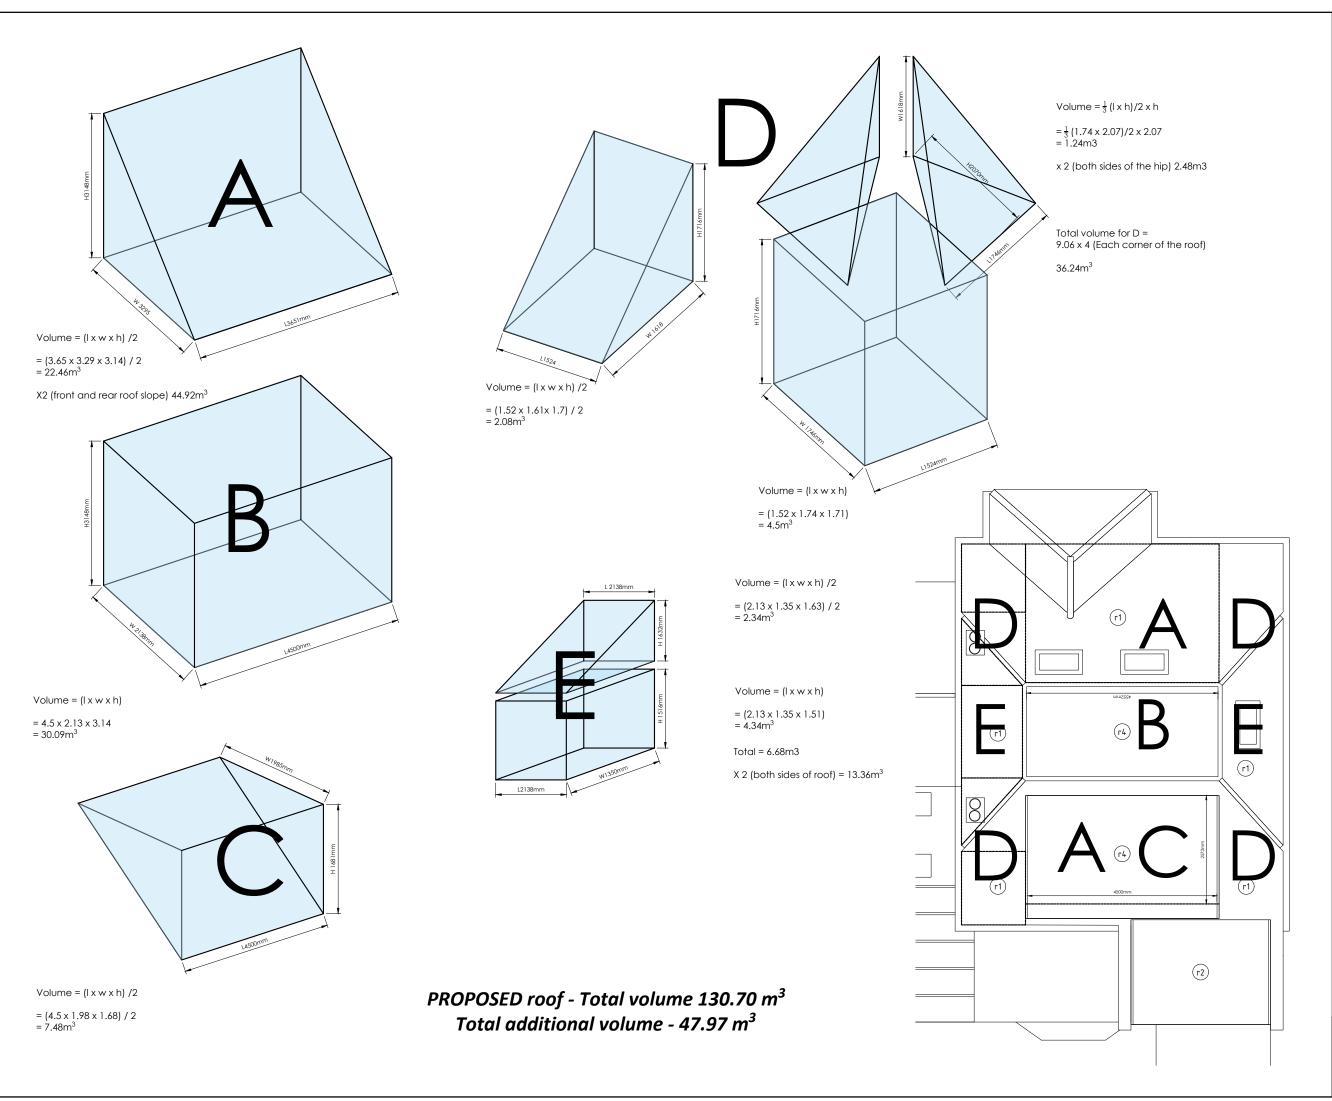

## **Volume calculations**

4 Lauderdale Drive, Richmond upon Thames, TW10 7BT

## Planning

Scale @ A3: 1:100

Date: 09.01.2025

Drg no: BL0559/A3/5.002

## NOT

- This drawing is copyright of Bespoke living. Reproduction is only to take place with written authority.
- 2. These plans are subject to "Planning & Building Regulation Approval" or any other statute in law before building work commences.
- 3. Any structural work where mentioned on this drawing is subject to a qualified structural and civil engineer calculations before building work commences.
- 4. All drawings marked preliminary are not to be built or manufactured from.
- 5. If any discrepancies are found in the drawings these are to be brought to the attention of bespoke living for rectification.
- 6. All materials and bui