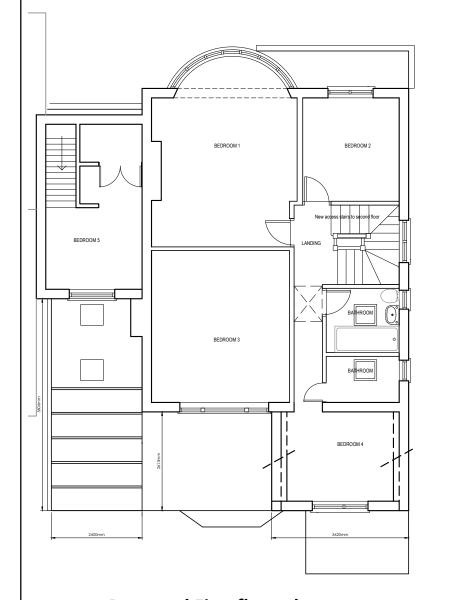

Proposed First floor plan

Proposed Second floor plan

Proposed roof plan

| 1:100 |   |    |    |    |    |     |
|-------|---|----|----|----|----|-----|
|       |   |    |    |    |    |     |
| 2m    | 0 | 2m | 4m | 6m | 8m | 10m |

## **Proposed plans**

4 Lauderdale Drive, Richmond upon Thames, TW10 7BT