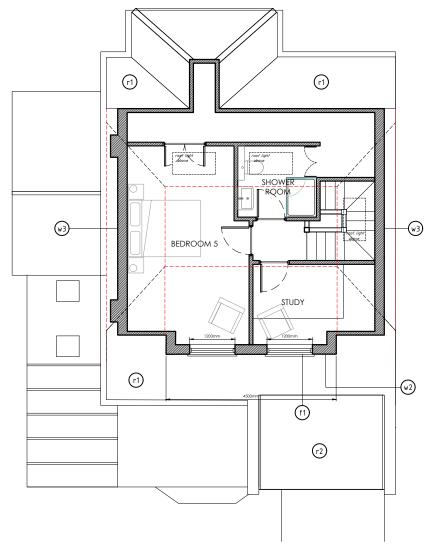

Proposed First floor plan

Proposed Second floor plan

Proposed roof plan

| 1:100 |   |    |    |    |    |     |
|-------|---|----|----|----|----|-----|
|       |   |    |    |    |    |     |
| 2m    | 0 | 2m | 4m | 6m | 8m | 10m |

## **Proposed plans**

4 Lauderdale Drive, Richmond upon Thames, TW10 7BT