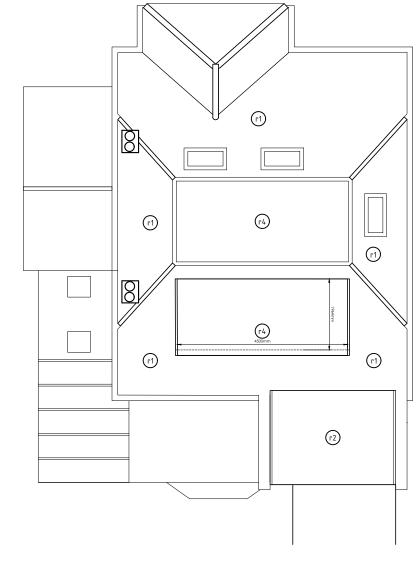

Proposed First floor plan

Proposed Second floor plan

Proposed roof plan

| 1:100 |   |    |    |    |    |     |
|-------|---|----|----|----|----|-----|
|       |   |    |    |    |    |     |
| 2m    | 0 | 2m | 4m | 6m | 8m | 10m |

| PROPOSED MATERIALS & FINISHES       |                                                                                                                  |                                  |                                                                                                                                |                                           |                                                           |                                                     |  |
|-------------------------------------|------------------------------------------------------------------------------------------------------------------|----------------------------------|--------------------------------------------------------------------------------------------------------------------------------|-------------------------------------------|-----------------------------------------------------------|-----------------------------------------------------|--|
| EXTERNAL WALLS (Outermost material) |                                                                                                                  | ROOFING (Pitched and Flat Roofs) |                                                                                                                                | FENESTRATION (Windows, Doors, Rooflights) |                                                           | RAINWATER GOODS (Gutters, Downpipes)                |  |
| w1) w2)                             | MATERIAL: London stock brick Finish: self finish Colour: Yellow  MATERIAL: clay hanging tile Finish: self finish | (r1)<br>(r2)                     | MATERIAL : Clay tile Finish : Self finish Colour : Terracotta MATERIAL : Asphalt Finish : Self finish Colour : Dark grey/Black | (f1)                                      | MATERIAL : PVCu<br>Finish : Self finish<br>Colour : White | MATERIAL : PVCu Finish : Self finish Colour : Black |  |
| (w3)                                | Colour : terracotta  MATERIAL : Facing Brickwork  Finish : Self finish  Colour : Red                             | (13)                             | MATERIAL : slate style tile Finish : Self finish Colour : Dark grey/Black                                                      |                                           |                                                           |                                                     |  |
|                                     |                                                                                                                  | (74)                             | MATERIAL : Single ply membrane<br>Finish : Self finish<br>Colour : Dark grey/Black                                             |                                           |                                                           |                                                     |  |

## **Proposed plans**

4 Lauderdale Drive, Richmond upon Thames, TW10 7BT