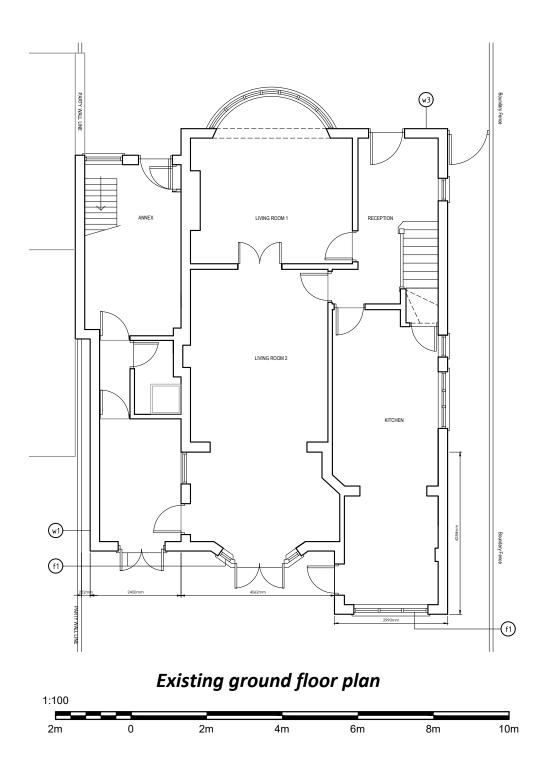

## Existing ground floor plan

4 Lauderdale Drive, Richmond upon Thames, TW10 7BT

## Planning

Scale @ A3: 1:100

Date: 06.01.2025

Drg no: BL0559/A3/0.001