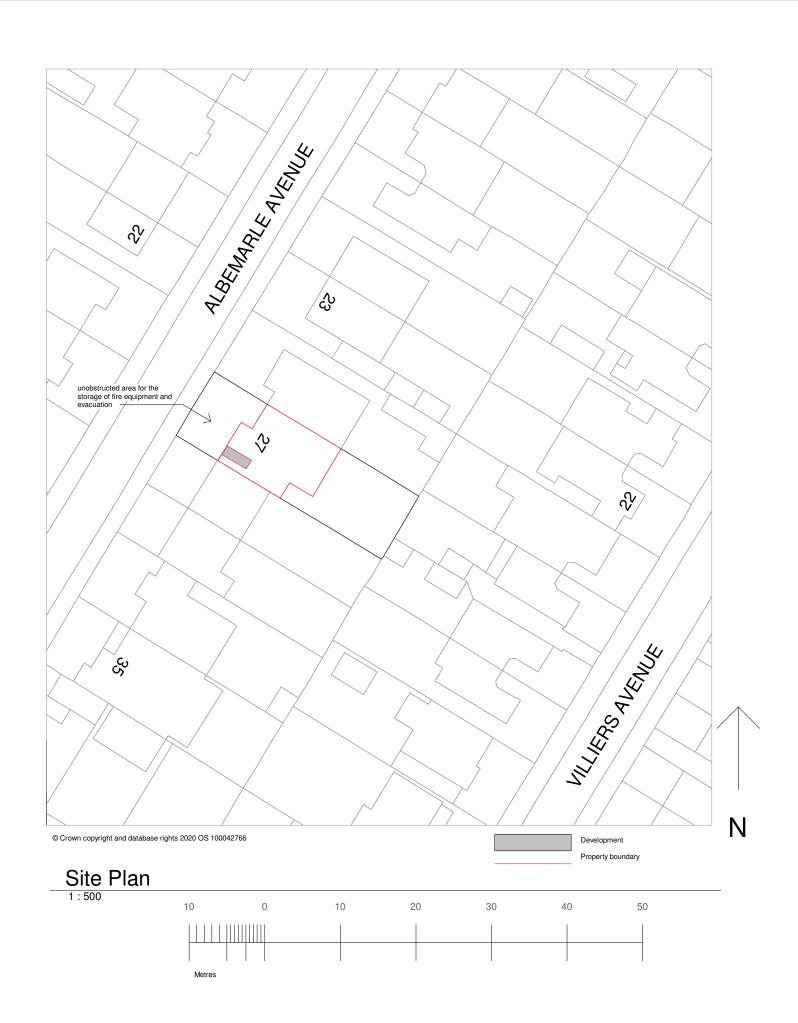

Location map 1:1250

|    | Neighbouring context | RWP | Rain Water Pipe   |
|----|----------------------|-----|-------------------|
|    | Existing walls       | SVP | Soil Vent Pipe    |
|    | Proposed walls       |     | Boundary line     |
|    | Proposed rooflight   |     | Existing removed  |
| мн | Manhole              |     | Existing beam     |
| В  | Boiler               |     | 1.9 m head height |
| EM | Electric Meter       |     | 1.5 m head hieght |
| GM | Gas Meter            |     | Ridge line        |