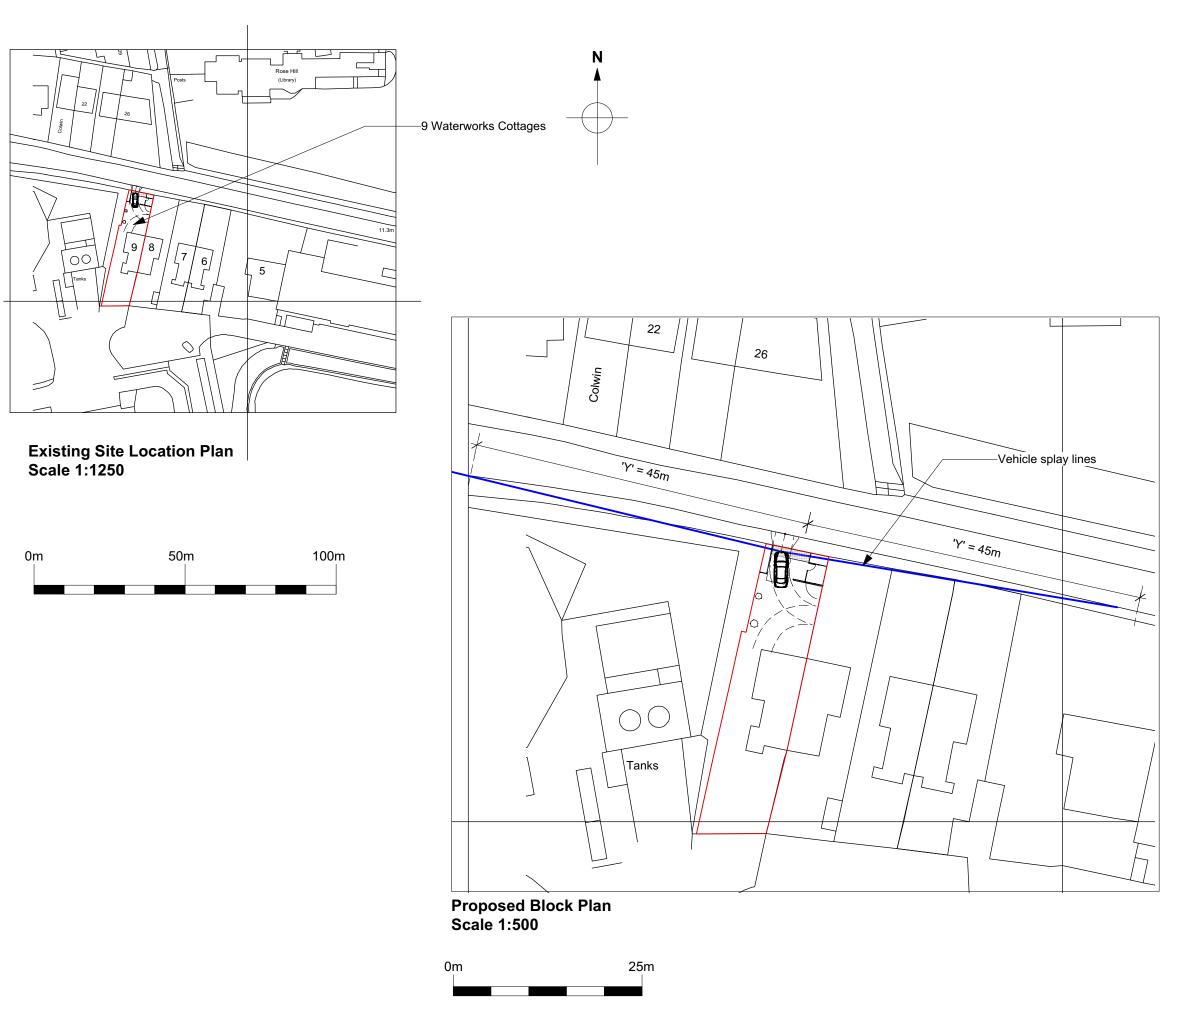

www.njcservices.co.uk

Project:

9 Waterworks Cottages, Upper Sunbury Road Hampton TW12 2DS

Client:

Mr. Collisson

Title:

Site Location Plan

| <sup>Drawn</sup> CB | Chkd/Appd: | njc | Date<br>Sept'24             |
|---------------------|------------|-----|-----------------------------|
| Cad File:           |            |     | Scale<br>1:1250 & 1:500 @A3 |
| Drawing Number      |            |     | Revision                    |
| 1977/ 05            |            |     | Α                           |
|                     |            |     |                             |