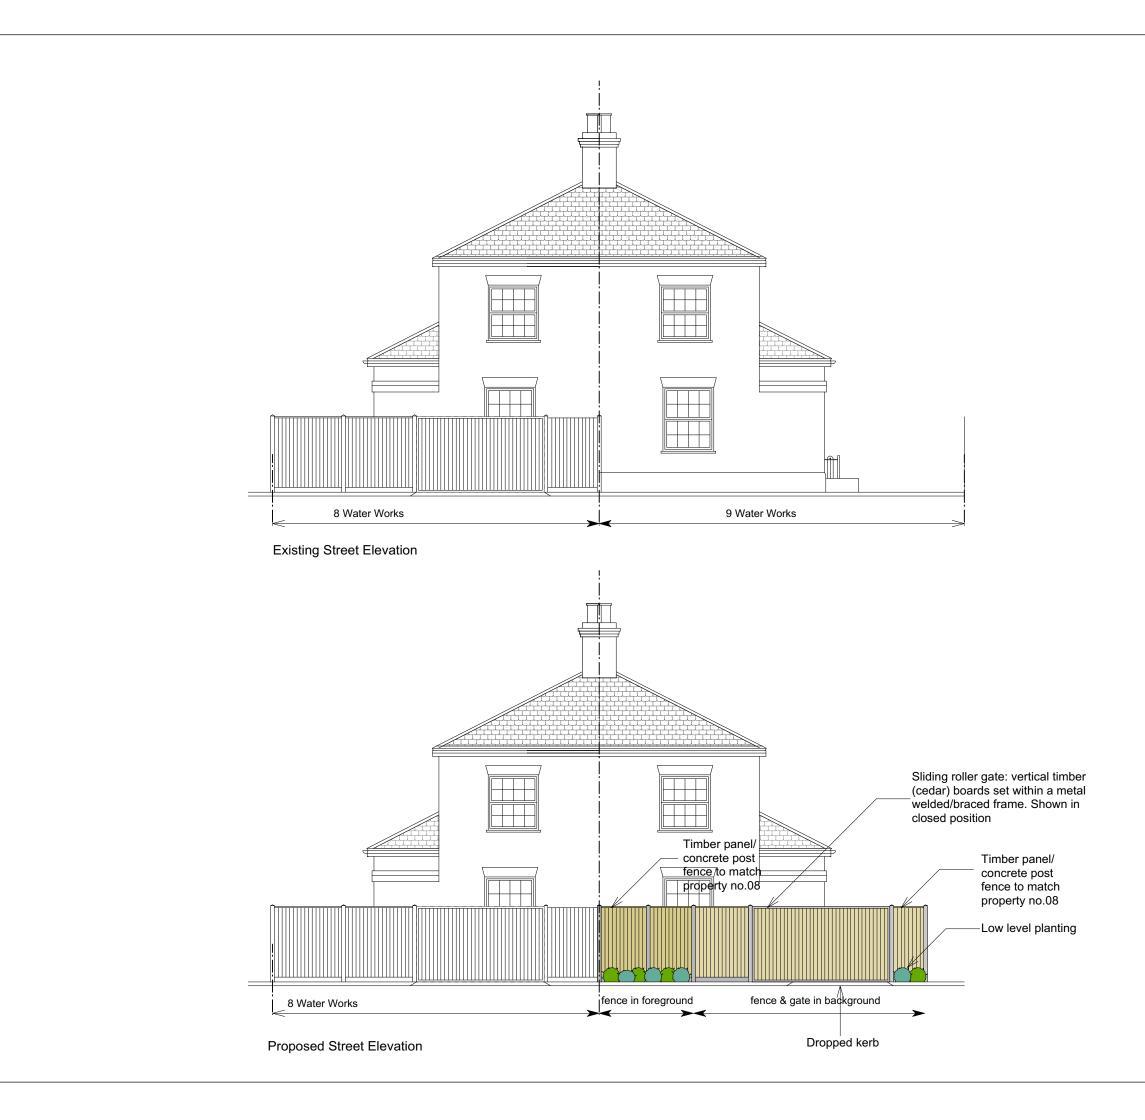

10) THE CLIENT IS RESPONSIBLE FOR APPOINTING IN WRITING A PRINCIPLE DESIGNER & PRINCIPLE CONTRACTOR RELATING TO THE CURRENT CDM REGULATIONS.

| Revision Description Drawing Status: PLANNING Chartered Building Consultance                                                                                                                                                     | Date                 |
|----------------------------------------------------------------------------------------------------------------------------------------------------------------------------------------------------------------------------------|----------------------|
| PLANNING                                                                                                                                                                                                                         |                      |
| Chartered<br>Building<br>Consultanc                                                                                                                                                                                              | :V                   |
| Chartered<br>Building<br>Consultancy                                                                                                                                                                                             |                      |
| NJC Services Limited<br>Unit 2 Old Smithy Court<br>80 Station Road<br>Hampton, Middlesex<br>TW12 2AX<br>NJC Services Limited<br>Unit 2 Old Smithy Court<br>80 Station Road<br>Hampton, Middlesex<br>TW12 ZAX<br>NJC Services.co. | 48<br>services.co.uk |
| Project:<br>9 Water Works Cottages, Upper Sunbury Road<br>Hampton TW12 2DS                                                                                                                                                       |                      |
| <sup>Client:</sup><br>Mr. Collisson                                                                                                                                                                                              |                      |
| Title:<br>Existing & Proposed Street Elevations                                                                                                                                                                                  |                      |
| Drawn CB Chkd/Appd: njc Da                                                                                                                                                                                                       | ate<br>ept'24        |
|                                                                                                                                                                                                                                  | cale<br>100@A3       |
| Diaming Hamber                                                                                                                                                                                                                   | evision<br>A         |