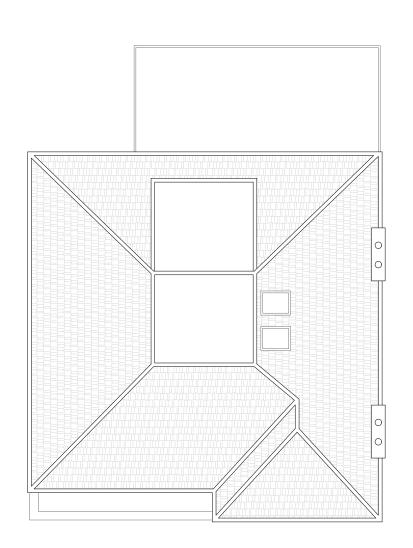

Existing Roof Plan

Proposed Roof Plan

Green Cube Design & Built Ltd Address: 56 Fulham High Street, London SW6 3LQ Tel: +44 751 407 4842 Website: greencubeltd.com Email Address: info@greencubeltd.com

\*Do not scale from this drawing for construction.

|  | PROJECT TITLE: Rear Extension, Garage<br>Conversion and various<br>minor changes | CLIENT: Mr. & Mrs. Zarbalian         |
|--|----------------------------------------------------------------------------------|--------------------------------------|
|  | NOTE:                                                                            | ADDRESS: 12 1vicarage Dr<br>SW14 8RX |

| DRAWING TITLE: | Roof Plans | REV: 02   |             |
|----------------|------------|-----------|-------------|
| DRAWING NO:    | 04         | DRAWN BY: | P.F HENZAKY |

SCALE: 1.100 @A3