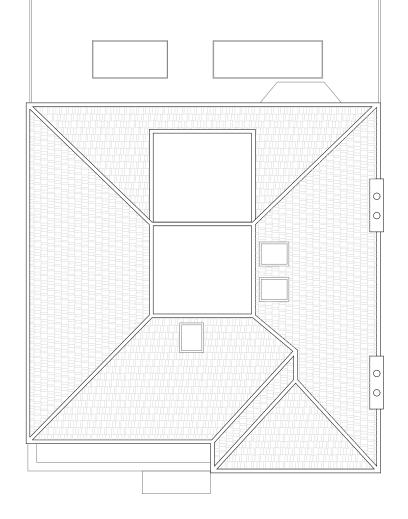

Existing Roof Plan

Proposed Roof Plan

Green Cube Design & Built Ltd Address: 56 Fulham High Street, London SW6 3LQ Tel: +44 751 407 4842 Website: greencubeltd.com Email Address: info@greencubeltd.com

\*Do not scale from this drawing for construction.

|  | PROJECT TITLE: Rear Extension, Garage<br>Conversion and various<br>minor changes | CLIENT: Mr. & Mrs. Zarbalian         |
|--|----------------------------------------------------------------------------------|--------------------------------------|
|  | NOTE:                                                                            | ADDRESS: 12 1vicarage Dr<br>SW14 8RX |

| DRAWING TITLE: | Roof Plans | REV: 02   |             |
|----------------|------------|-----------|-------------|
| DRAWING NO:    | 04         | DRAWN BY: | P.F HENZAKY |

SCALE: 1.100 @A3