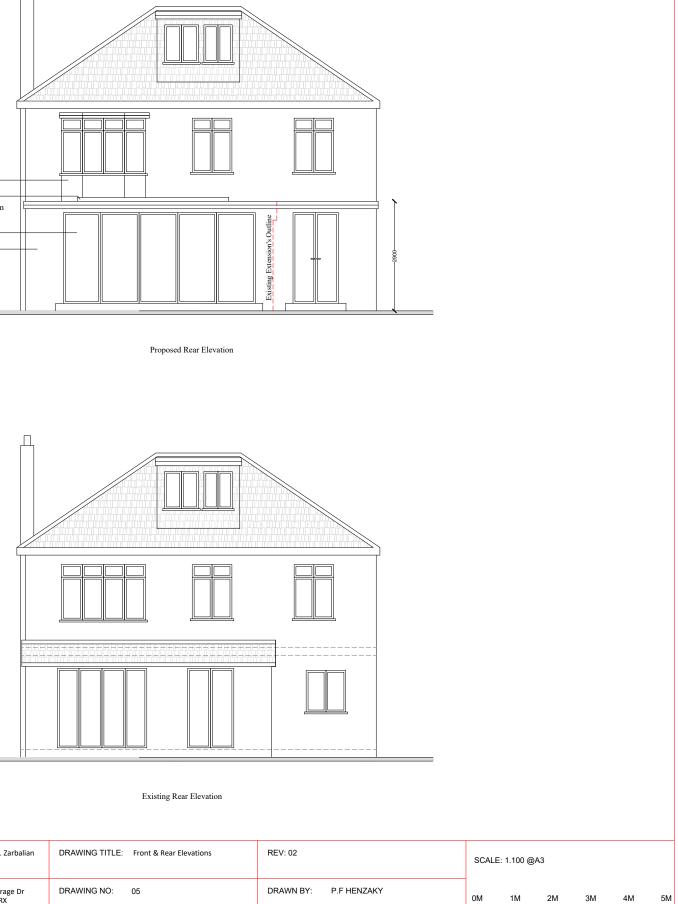

Proposed Front Elevation

Existing Front Elevation

 $\Leftrightarrow$ 

\*Do not scale from this drawing for construction. \*All dimensions to be checked on the site. \*This layout should be used in conjunction with other documentation of the same revision. \*This layout and the information contained within is th property of Green Cube and may not be used, transn or in part without prior written consent from Green Cu Green Cube Design & Built Ltd Address: 56 Fulham High Street, London SW6 3LQ Tel: +44 751 407 4842 Website: greencubeltd.com Email Address: info@greencubeltd.com

| is the nsmitted or reproduced in whole Cube. NOTE: ADDRESS: 12 1vicarage Dr SW14 8RX DRAWING NO: 05 DRAWN BY: P.F.HEN | her Green Cube                  | PROJECT TITLE: Rear Extension, Garage<br>Conversion and various<br>minor changes | CLIENT: Mr. & Mrs. Zarbalian | DRAWING TITLE: Front & Rear Elevations | REV: 02            |
|-----------------------------------------------------------------------------------------------------------------------|---------------------------------|----------------------------------------------------------------------------------|------------------------------|----------------------------------------|--------------------|
|                                                                                                                       | nsmitted or reproduced in whole | NOTE:                                                                            |                              | DRAWING NO: 05                         | DRAWN BY: P.F HEN: |