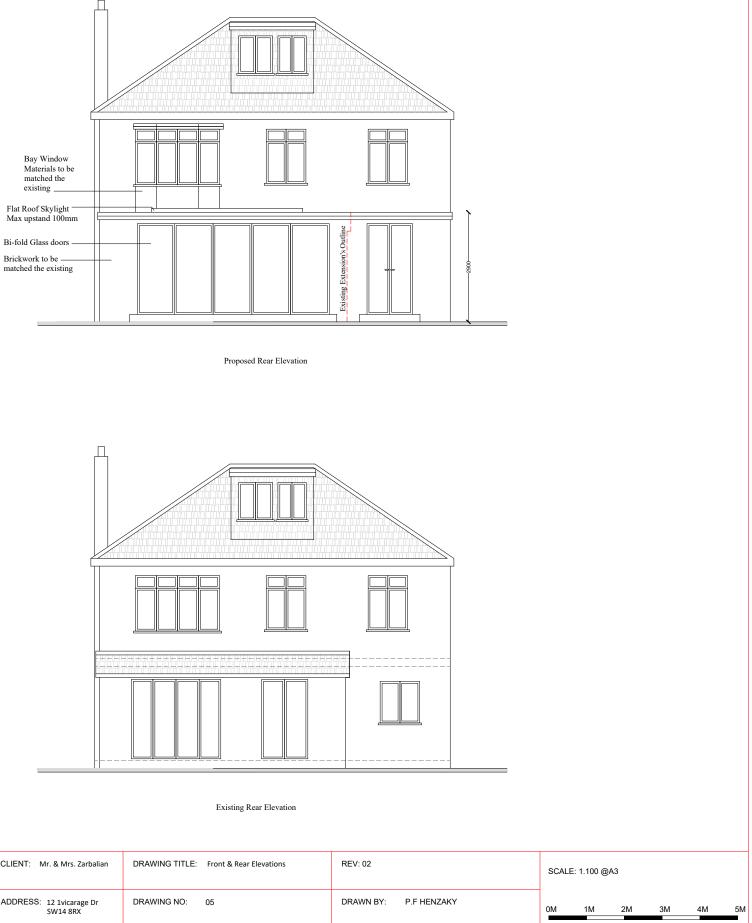

Proposed Front Elevation

Existing Front Elevation

 $\Leftrightarrow$ 

\*Do not scale from this drawing for construction. \*All dimensions to be checked on the site. \*This layout should be used in conjunction with other documentation of the same revision. \*This layout and the information contained within is th property of Green Cube and may not be used, transn or in part without prior written consent from Green Cu Green Cube Design & Built Ltd Address: 56 Fulham High Street, London SW6 3LQ Tel: +44 751 407 4842 Website: greencubeltd.com Email Address: info@greencubeltd.com

| is the nsmitted or reproduced in whole Cube. NOTE: ADDRESS: 12 1vicarage Dr SW14 8RX DRAWING NO: 05 DRAWN BY: P.F.HEN | her Green Cube                  | PROJECT TITLE: Rear Extension, Garage<br>Conversion and various<br>minor changes | CLIENT: Mr. & Mrs. Zarbalian | DRAWING TITLE: Front & Rear Elevations | REV: 02            |
|-----------------------------------------------------------------------------------------------------------------------|---------------------------------|----------------------------------------------------------------------------------|------------------------------|----------------------------------------|--------------------|
|                                                                                                                       | nsmitted or reproduced in whole | NOTE:                                                                            |                              | DRAWING NO: 05                         | DRAWN BY: P.F HEN: |