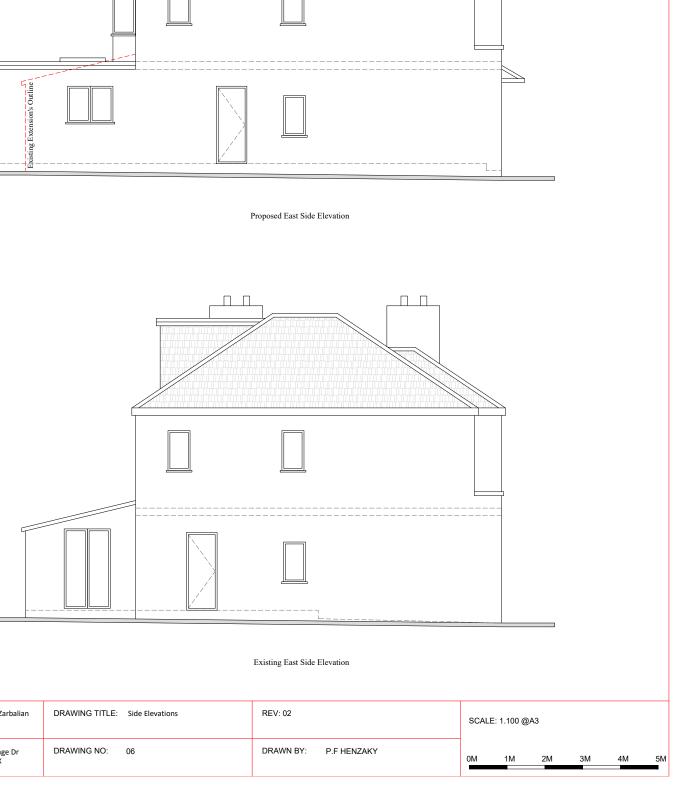

Proposed West Side Elevation

Existing West Side Elevation

 $\Leftrightarrow$ 

\*Do not scale from this drawing for cons \*All dimensions to be checked on the si \*This layout should be used in conjunct documentation of the same revision. \*This layout and the information contair property of Green Cube and may not be or in part without prior written consent f Green Cube Design & Built Ltd Address: 56 Fulham High Street, London SW6 3LQ Tel: +44 751 407 4842 Website: greencubeltd.com Email Address: info@greencubeltd.com

| construction.<br>he site.<br>unction with other Green Cube<br>n.<br>ntained within is the<br>ot be used, transmitted or reproduced in whole<br>ent from Green Cube. | PROJECT TITLE: Rear Extension, Garage<br>Conversion and various<br>minor changes | CLIENT: Mr. & Mrs. Zarbalian         | DRAWING TITLE: Side Elevations | REV: 02          |
|---------------------------------------------------------------------------------------------------------------------------------------------------------------------|----------------------------------------------------------------------------------|--------------------------------------|--------------------------------|------------------|
|                                                                                                                                                                     | NOTE:                                                                            | ADDRESS: 12 1vicarage Dr<br>SW14 8RX | DRAWING NO: 06                 | DRAWN BY: P.F HE |