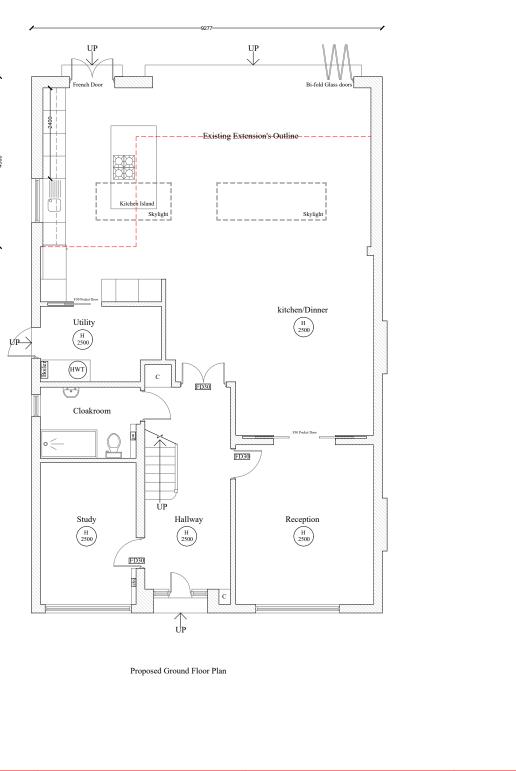

Existing Ground Floor Plan

| Green Cube Design & Built Ltd<br>Address: 56 Fulham High Street, London<br>SW6 3LQ | <ul> <li>All dimensions to be checked on the site.</li> <li>*This layout should be used in conjunction with other Green Cube<br/>documentation of the same revision.</li> <li>*This layout and the information contained within is the<br/>property of Green Cube and may not be used, transmitted or reproduced in whole</li> </ul> | PROJECT TITLE: Rear Extension, Garage<br>Conversion and various<br>minor changes | CLIENT: Mr. & Mrs. Zarbalian         | DRAWING TITLE: Ground Floor Plans | REV: 02               | SCALE: 1.100 @A3 | $\bigoplus_{i}$ |
|------------------------------------------------------------------------------------|--------------------------------------------------------------------------------------------------------------------------------------------------------------------------------------------------------------------------------------------------------------------------------------------------------------------------------------|----------------------------------------------------------------------------------|--------------------------------------|-----------------------------------|-----------------------|------------------|-----------------|
| Tel: +44 751 407 4842<br>Website: greencubeltd.com                                 |                                                                                                                                                                                                                                                                                                                                      | NOTE:                                                                            | ADDRESS: 12 1vicarage Dr<br>SW14 8RX | DRAWING NO: 01                    | DRAWN BY: P.F HENZAKY | 0M 1M 2M 3M      | 4M 5M           |