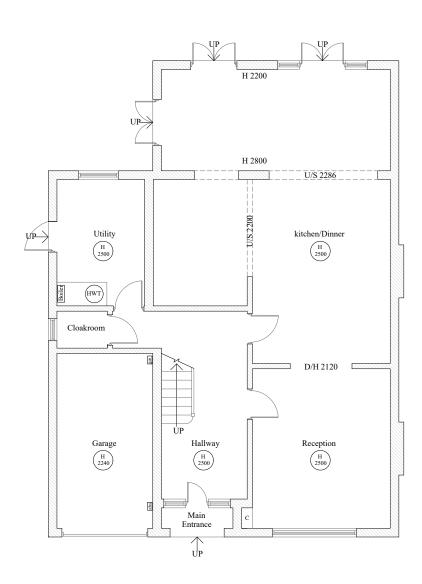

Existing Ground Floor Plan

| Green Cube Design & Built Ltd<br>Address: 56 Fulham High Street, London<br>SW6 3LQ | <ul> <li>All dimensions to be checked on the site.</li> <li>*This layout should be used in conjunction with other Green Cube<br/>documentation of the same revision.</li> <li>*This layout and the information contained within is the<br/>property of Green Cube and may not be used, transmitted or reproduced in whole</li> </ul> | PROJECT TITLE: Rear Extension, Garage<br>Conversion and various<br>minor changes | CLIENT: Mr. & Mrs. Zarbalian         | DRAWING TITLE: Ground Floor Plans | REV: 02               | SCALE: 1.100 @A3 | $\bigoplus_{i}$ |
|------------------------------------------------------------------------------------|--------------------------------------------------------------------------------------------------------------------------------------------------------------------------------------------------------------------------------------------------------------------------------------------------------------------------------------|----------------------------------------------------------------------------------|--------------------------------------|-----------------------------------|-----------------------|------------------|-----------------|
| Tel: +44 751 407 4842<br>Website: greencubeltd.com                                 |                                                                                                                                                                                                                                                                                                                                      | NOTE:                                                                            | ADDRESS: 12 1vicarage Dr<br>SW14 8RX | DRAWING NO: 01                    | DRAWN BY: P.F HENZAKY | 0M 1M 2M 3M      | 4M 5M           |