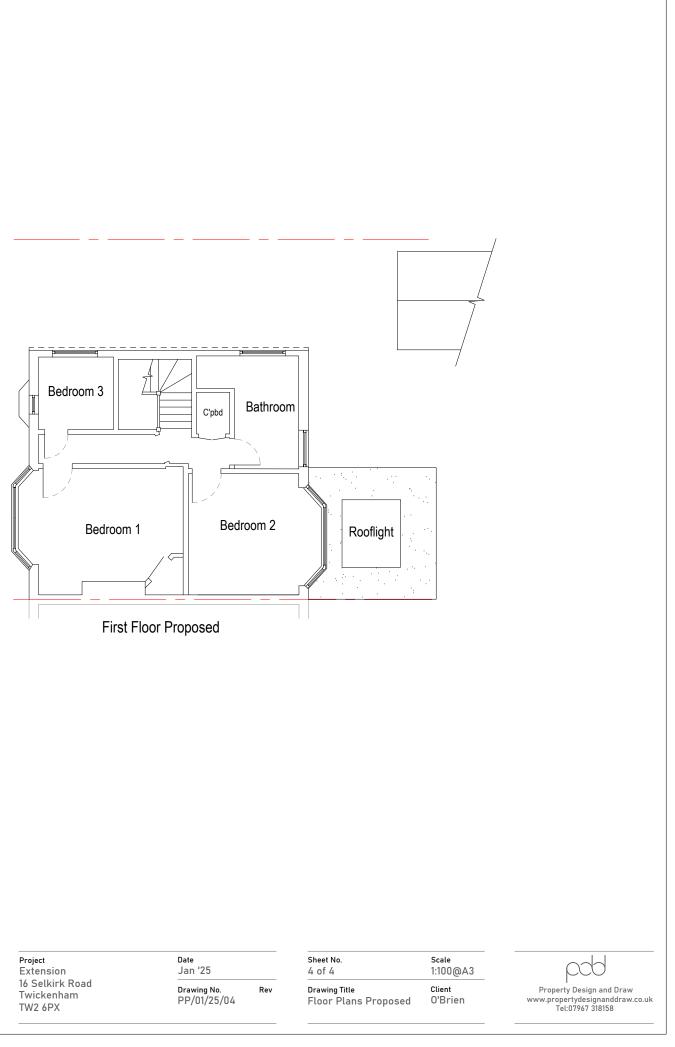

| These drawings are for planning application purposes only.<br>Main contractor to verify dimensions on site.<br>Boundary (Assumed) | 5m<br>l | $\sim$ | Project<br>Extension<br>16 Selkirk Road<br>Twickenham<br>TW2 6PX | Date<br>Jan '25<br>Drawing No.<br>PP/01/25/04 | Rev | Sheet No.<br>4 of 4<br>Drawing Title<br>Floor Plans F |
|-----------------------------------------------------------------------------------------------------------------------------------|---------|--------|------------------------------------------------------------------|-----------------------------------------------|-----|-------------------------------------------------------|