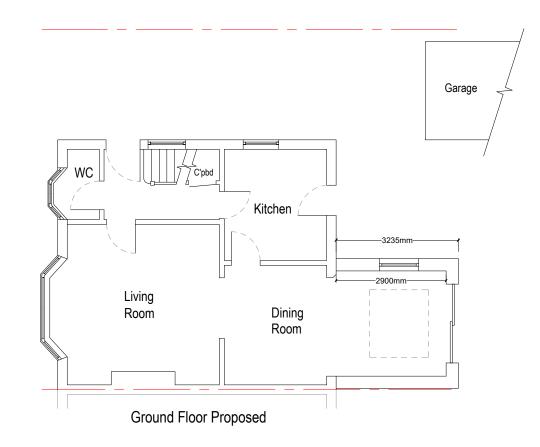

| These drawings are for planning application purposes only.<br>Main contractor to verify dimensions on site.<br>Boundary (Assumed) | 5m<br>l | $\sim$ | Project<br>Extension<br>16 Selkirk Road<br>Twickenham<br>TW2 6PX | Date<br>Jan '25<br>Drawing No.<br>PP/01/25/04 | Rev | Sheet No.<br>4 of 4<br>Drawing Title<br>Floor Plans F |
|-----------------------------------------------------------------------------------------------------------------------------------|---------|--------|------------------------------------------------------------------|-----------------------------------------------|-----|-------------------------------------------------------|