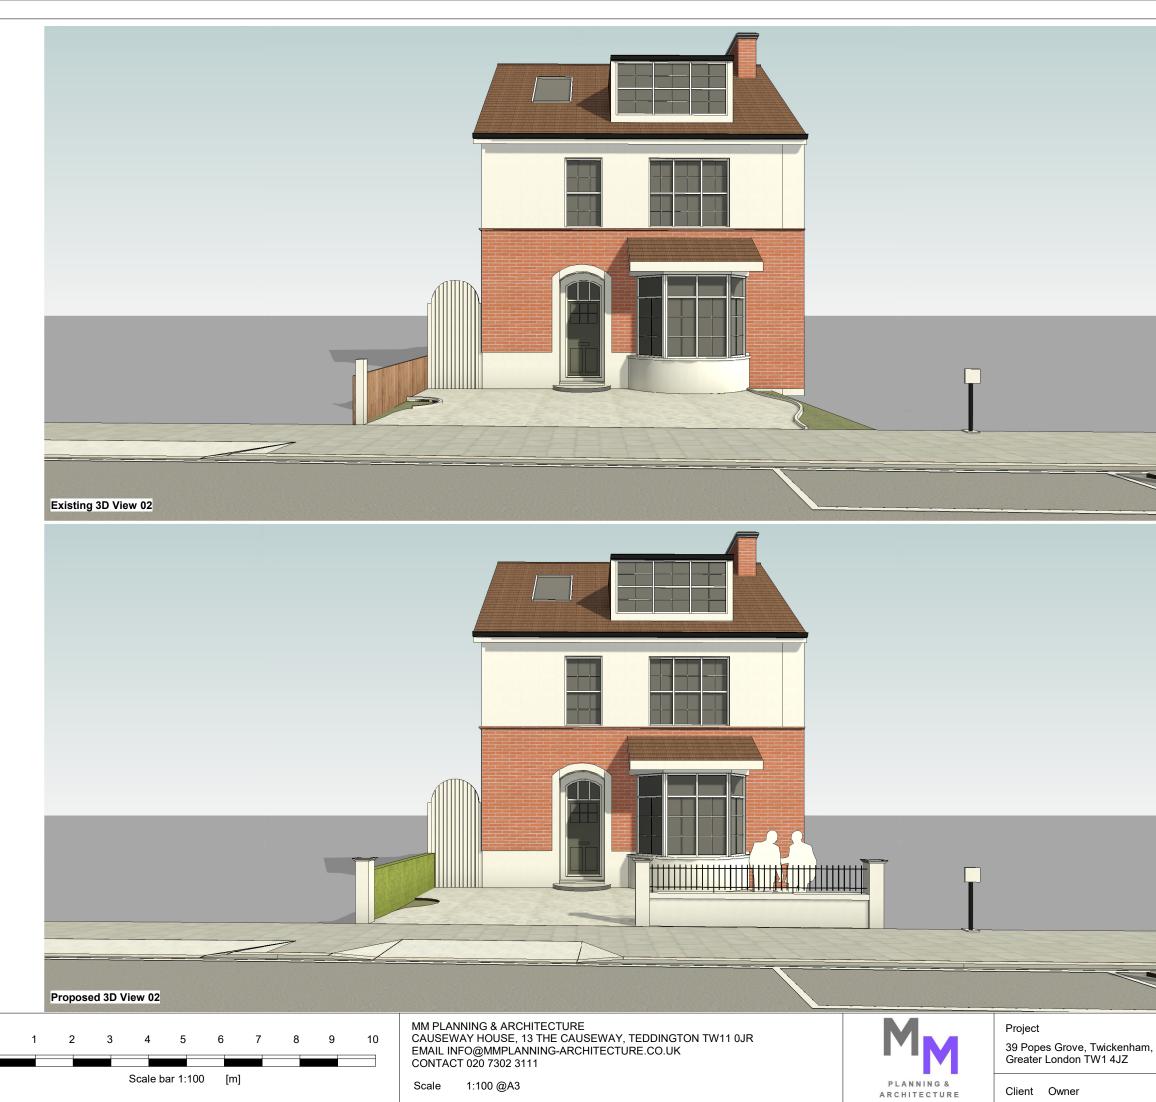

| Drawing: Existing | and proposed 3D Views |
|-------------------|-----------------------|
|-------------------|-----------------------|

Number: 07

Date:

20/06/2024