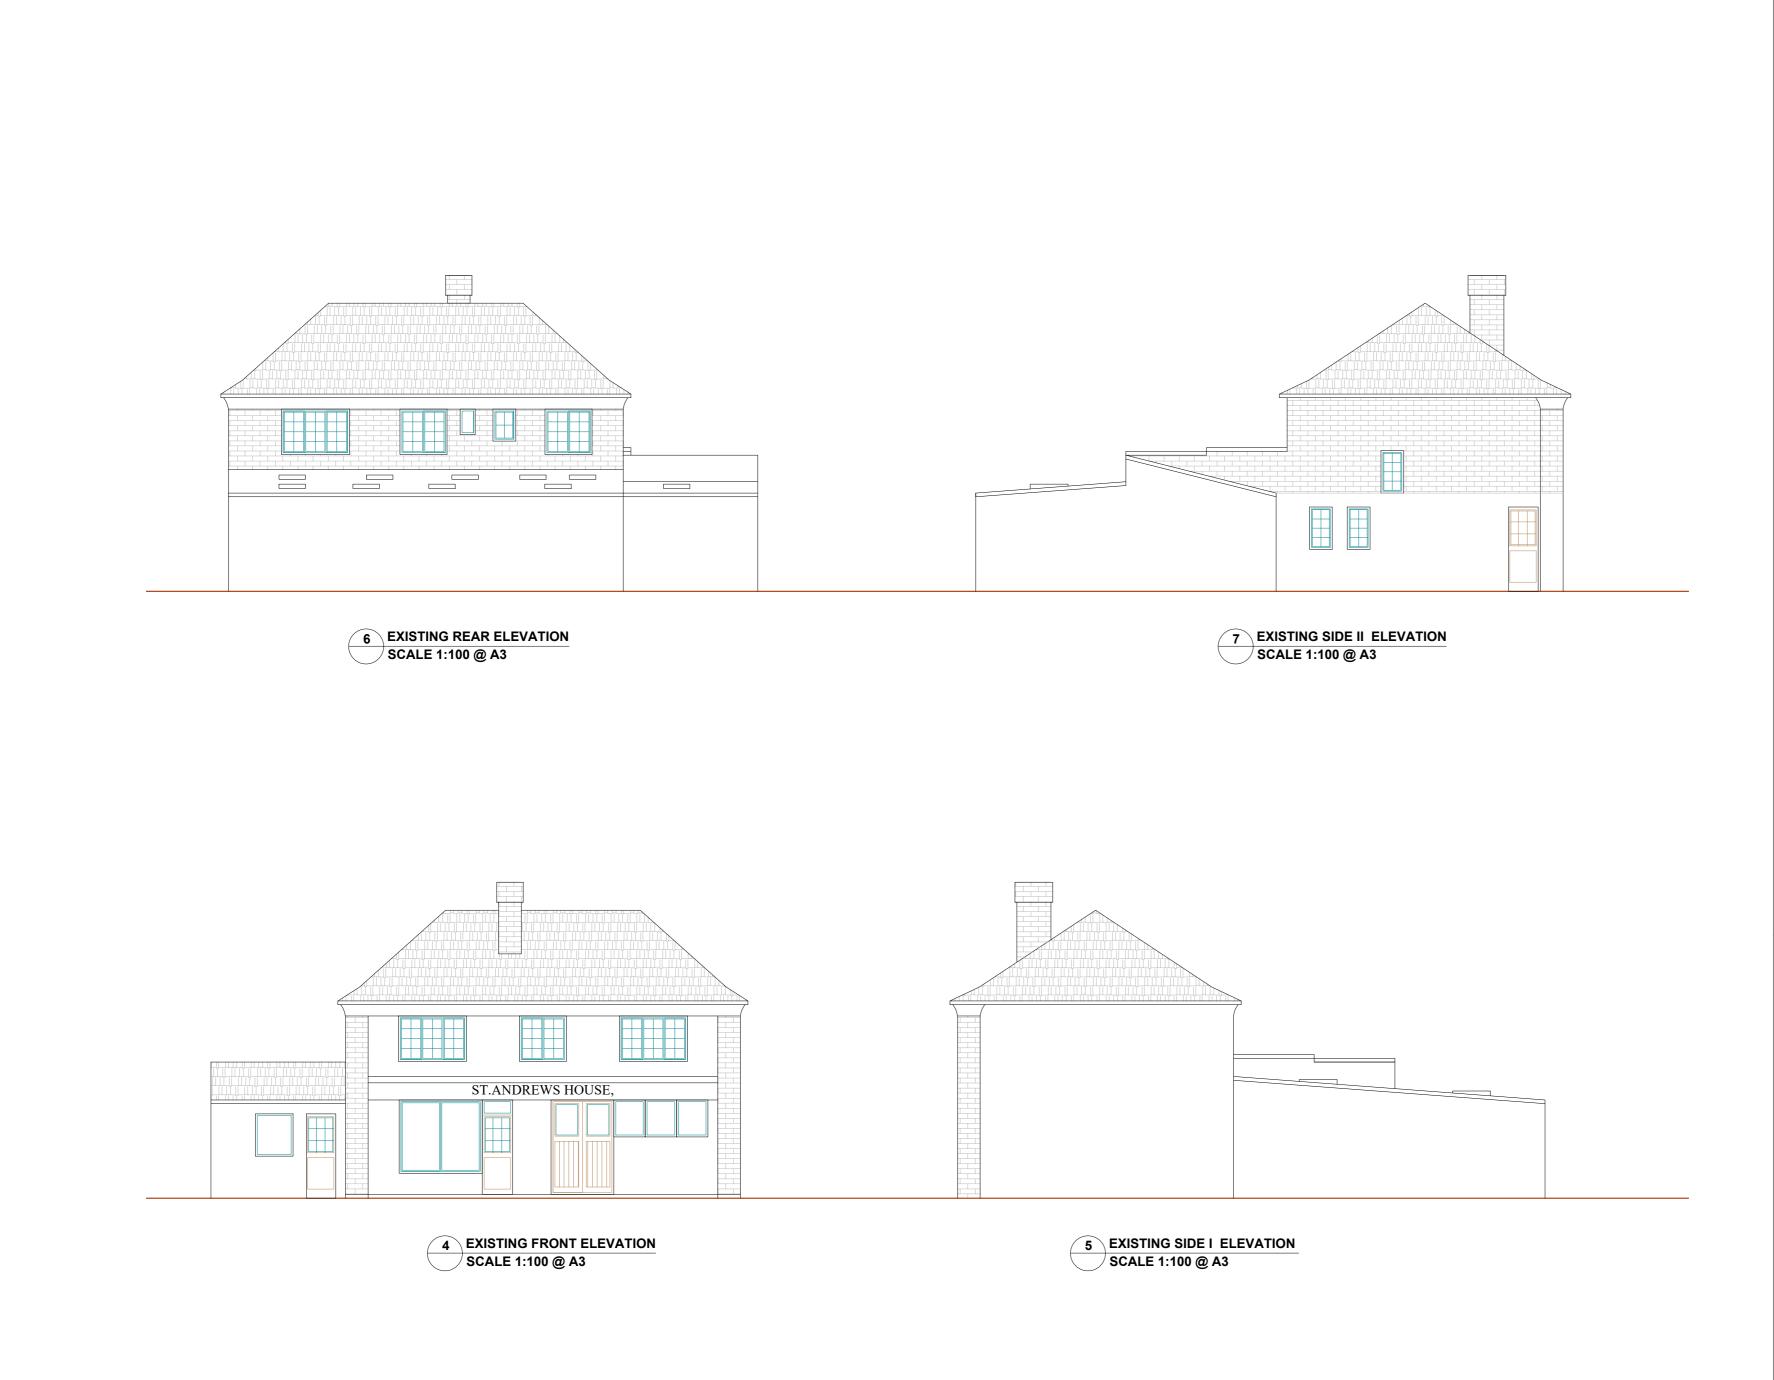

Project Address

@St Andrews House Upper ham Road, Richmond, TW10 5LA

Drawing Title

EXISTING DRAWINGS

 Scale

 1:100
 A2

 Date 14/06/2024
 Drawn SZ

 Drawing No.
 Rev