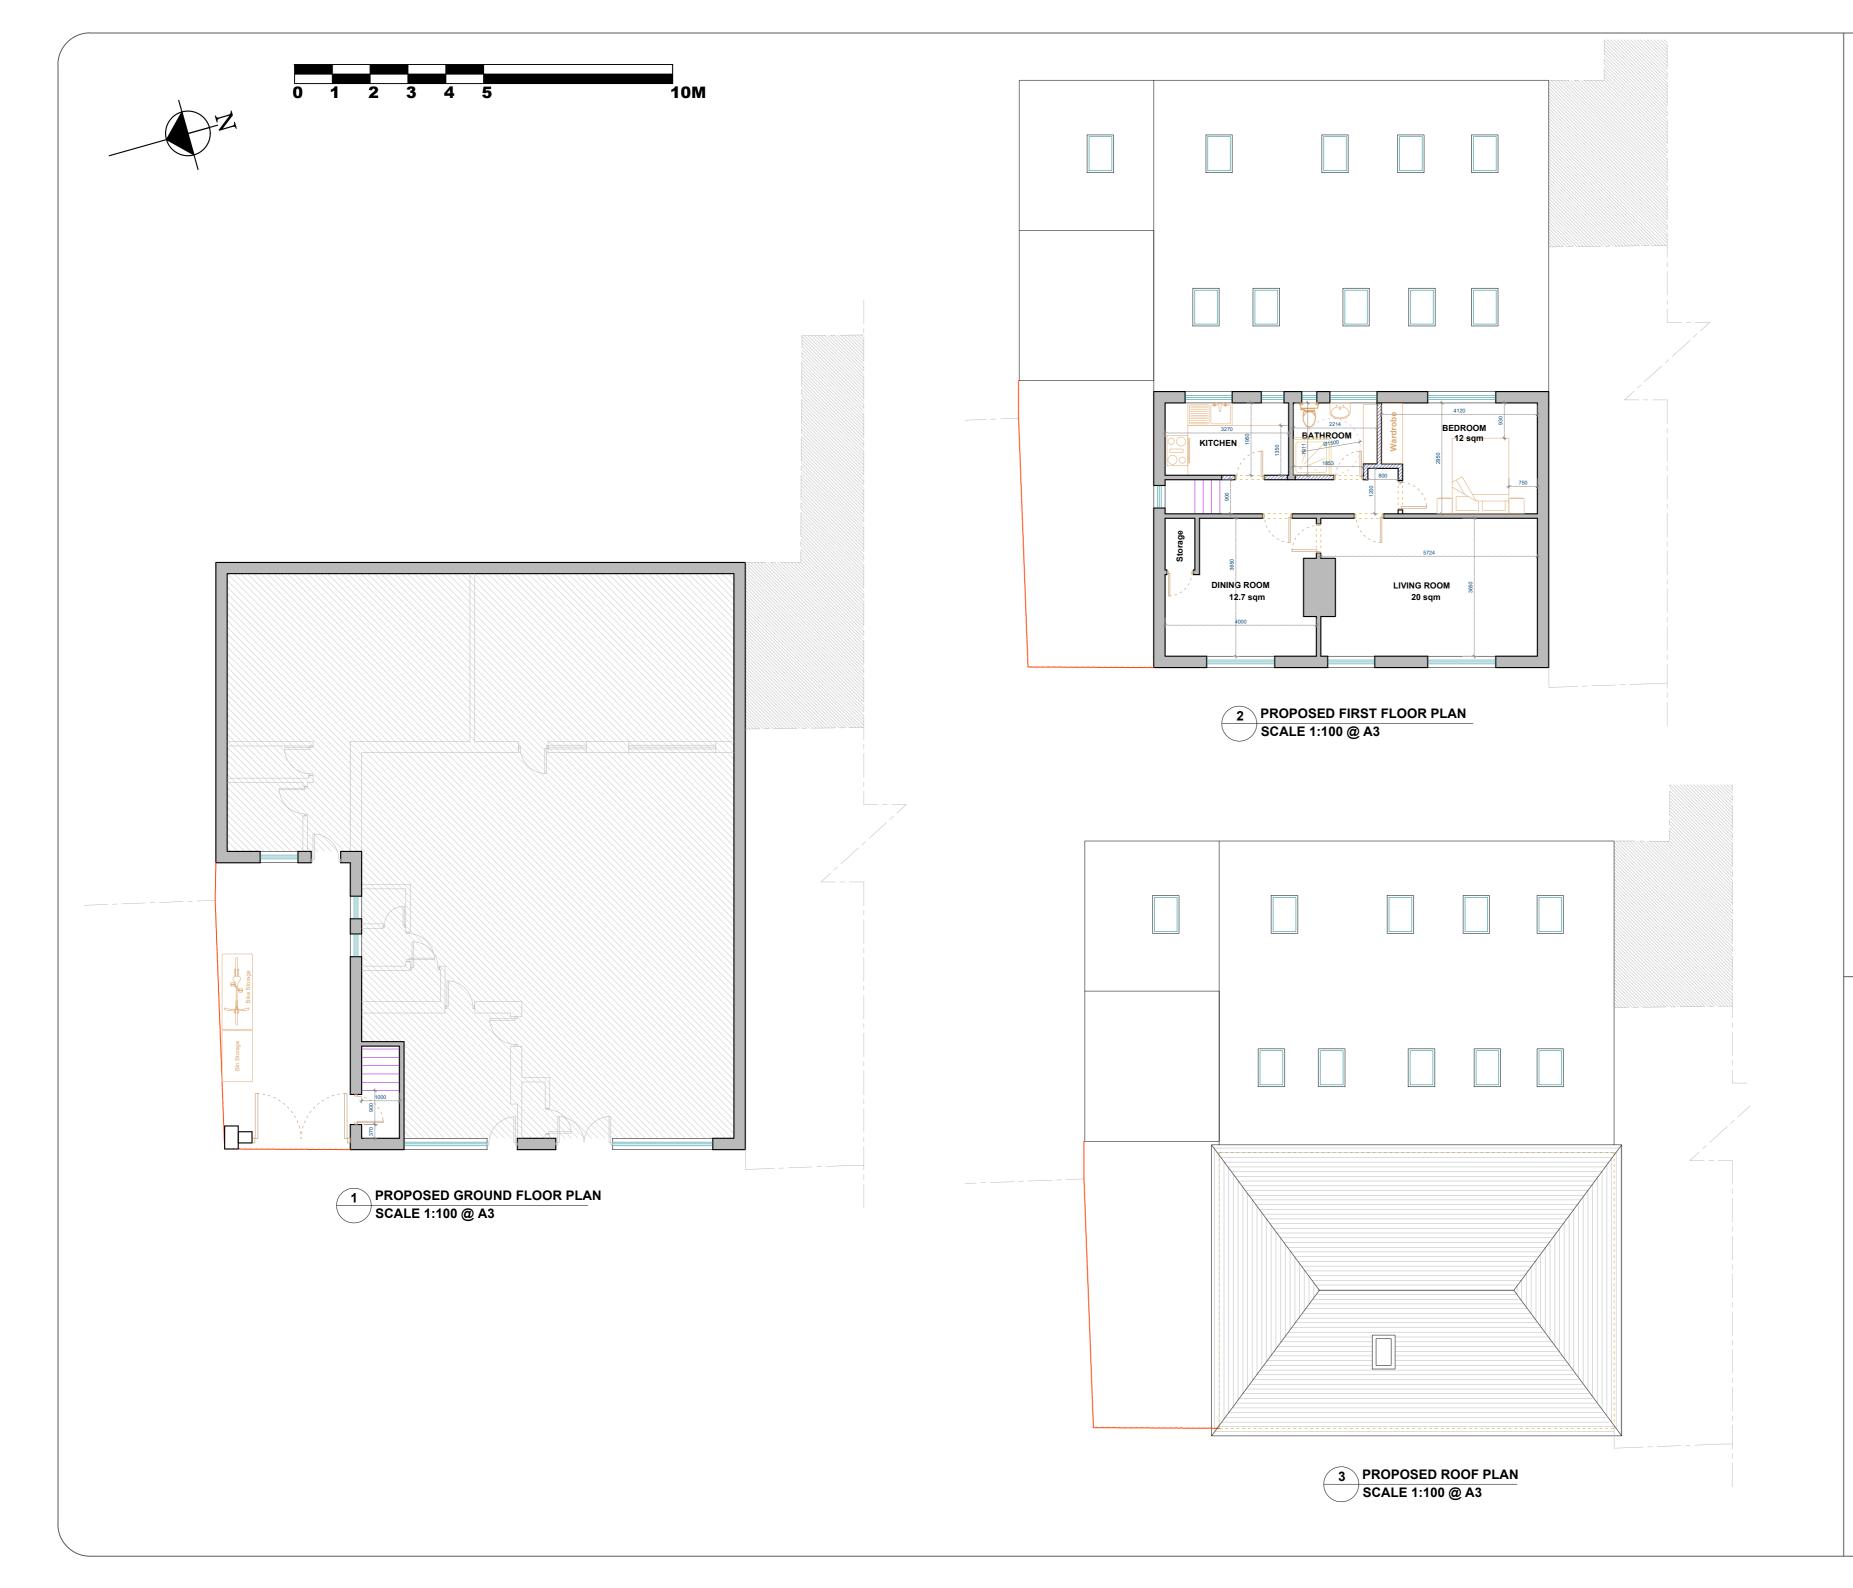

Project Address

@St Andrews House Upper ham Road, Richmond, TW10 5LA

Drawing Title

PROPOSED DRAWINGS

| Scale              |       | ۸ 🔿           |
|--------------------|-------|---------------|
| 1:100              |       | A2            |
| Date<br>14/06/2024 | Drawn | Checked<br>SZ |
| Drawing No.        |       | Rev           |
| A1H 24/SA/004      |       | 00            |
|                    |       |               |