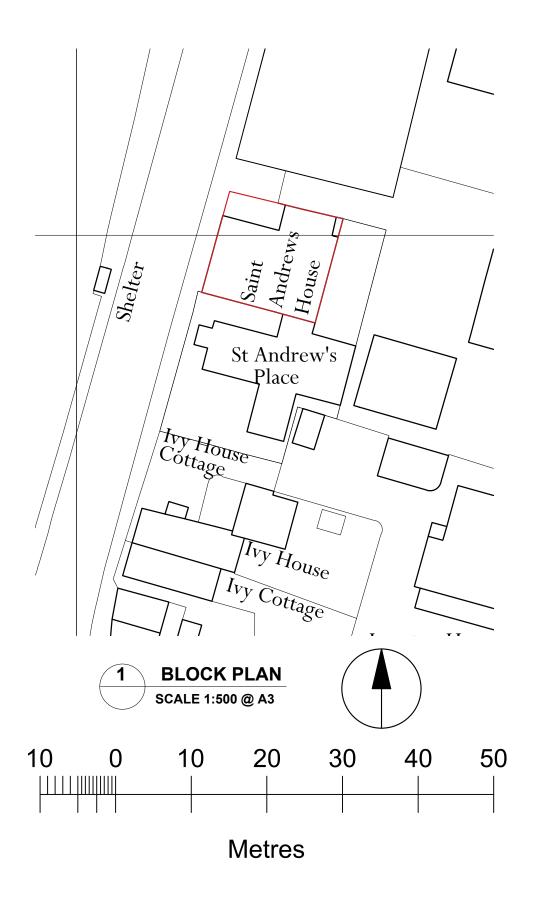

Project Address

@St Andrews House Upper ham Road, Richmond, TW10 5LA

Drawing Title

SITE LOCATION PLAN BLOCK PLAN

| 1:1250<br>1:500    |       | A3            |
|--------------------|-------|---------------|
| Date<br>14/06/2024 | Drawn | Checked<br>SZ |
| Drawing No.        |       | Rev           |
| A1H 24/SA/001      |       | 00            |