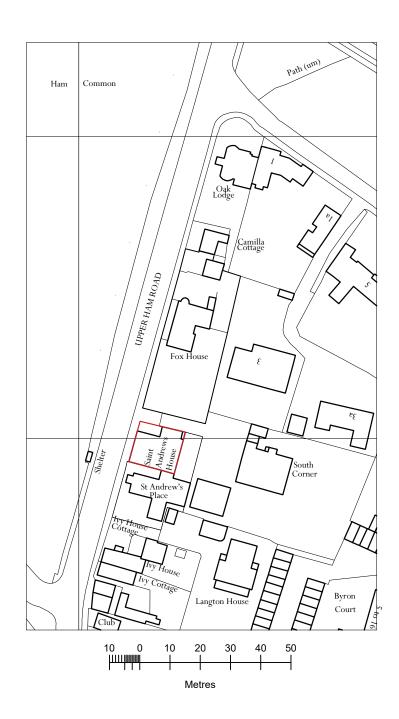

Project Address

@St Andrews House Upper ham Road, Richmond, TW10 5LA

Drawing Title

SITE LOCATION PLAN BLOCK PLAN

| 1:1250<br>1:500    |       | A3            |
|--------------------|-------|---------------|
| Date<br>14/06/2024 | Drawn | Checked<br>SZ |
| Drawing No.        |       | Rev           |
| A1H 24/SA/001      |       | 00            |