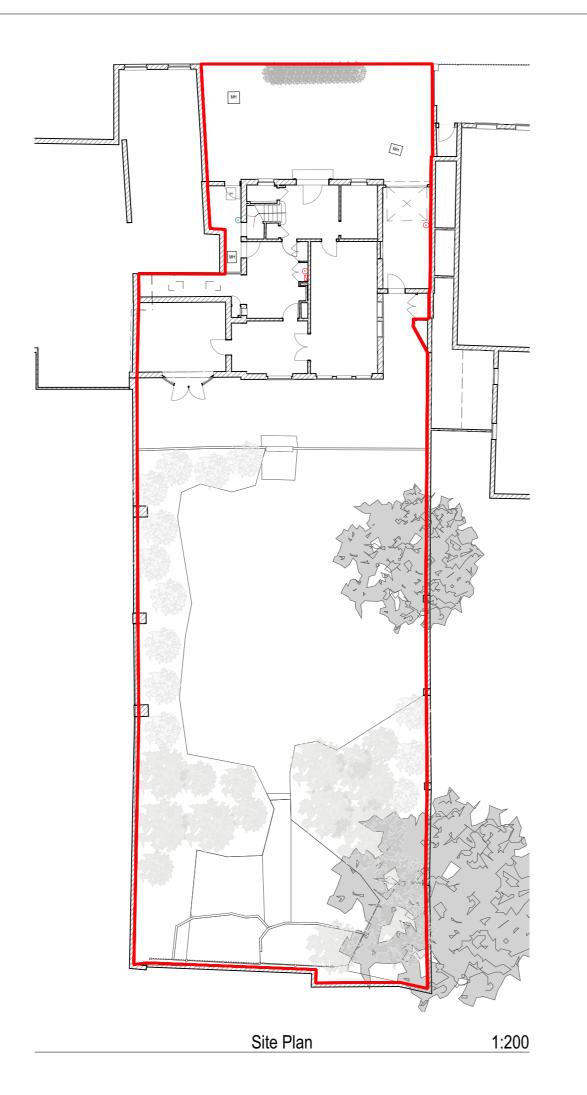

## SIMON MERRONY ARCHITECTS

34 Thames Street Sunbury-on-Thames **TW16 6AF** 

Job Title

29 The Terrace **Barnes SW13 0NR** 

Drawing Name

**Existing Site Plan** 

Drawing Status