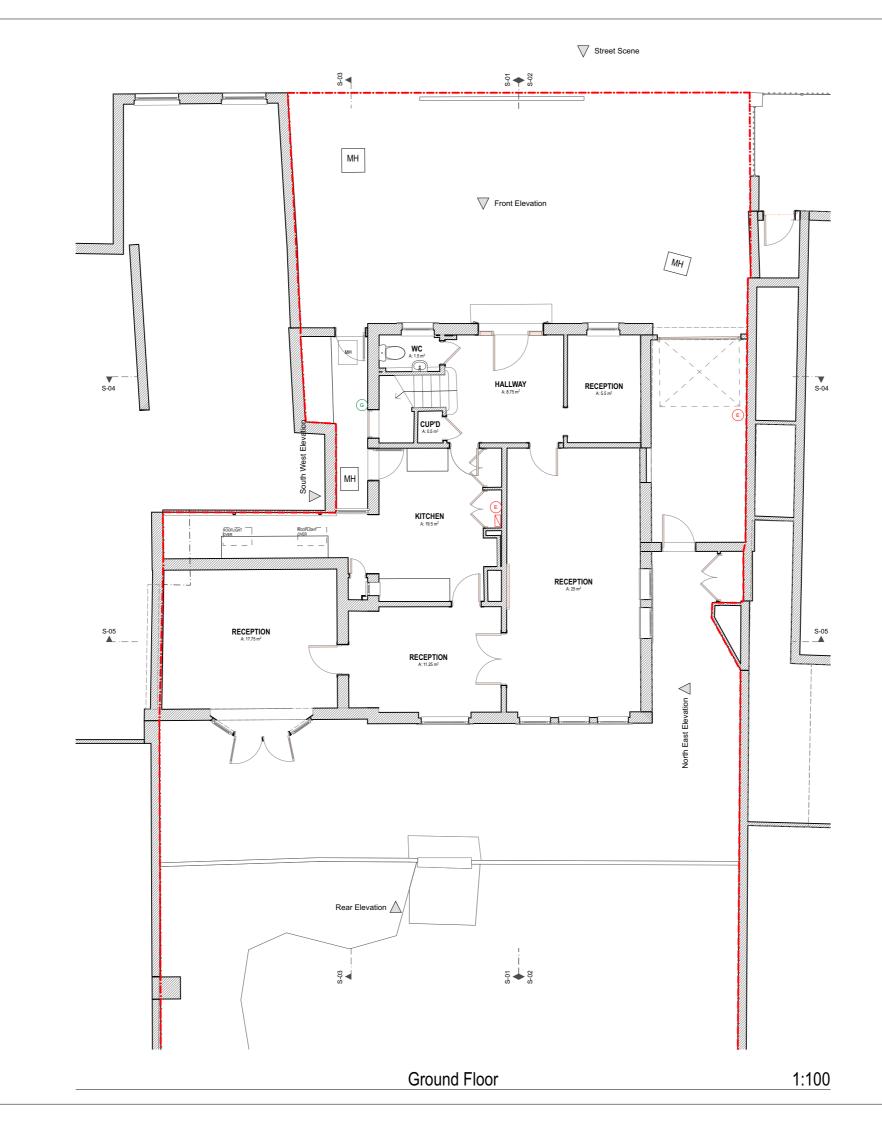

## SIMON MERRONY ARCHITECTS 34 Thames Street

Sunbury-on-Thames TW16 6AF

Job Title

29 The Terrace Barnes SW13 0NR

Drawing New Sting Ground Floor Plans

Drawing Status