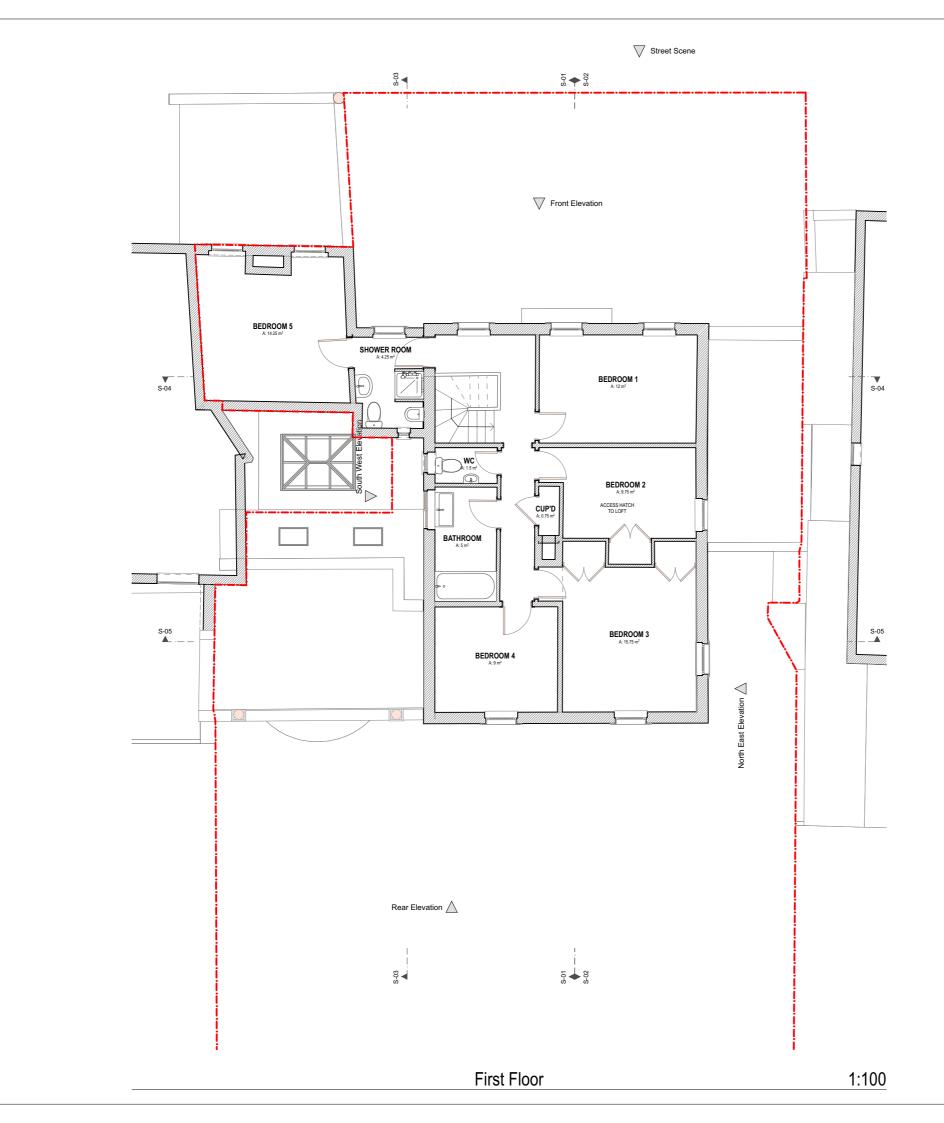

## SIMON MERRONY ARCHITECTS 34 Thames Street

Sunbury-on-Thames TW16 6AF

Job Title

29 The Terrace Barnes SW13 0NR

Drawing Name

**Existing First Floor Plans** 

Drawing Status

PLANNING