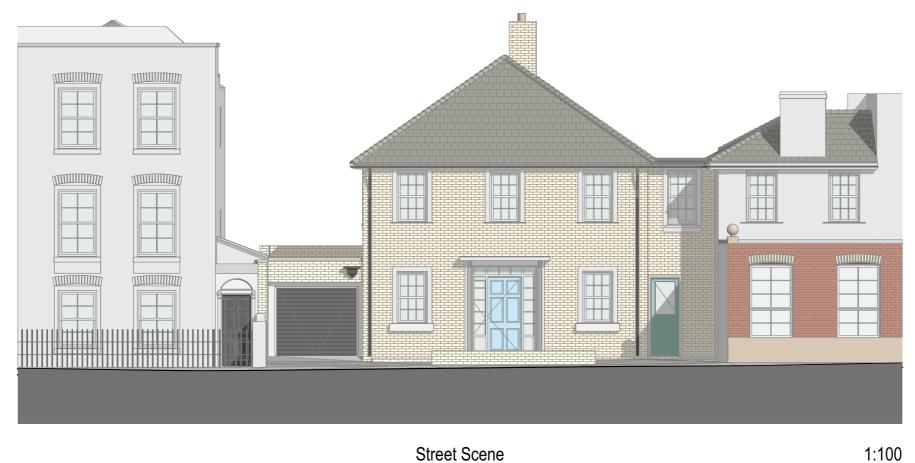

## SIMON MERRONY ARCHITECTS 34 Thames Street

Sunbury-on-Thames TW16 6AF

Job Title

29 The Terrace Barnes SW13 0NR

Drawing Name

**Existing Street Elevations** 

Drawing Status