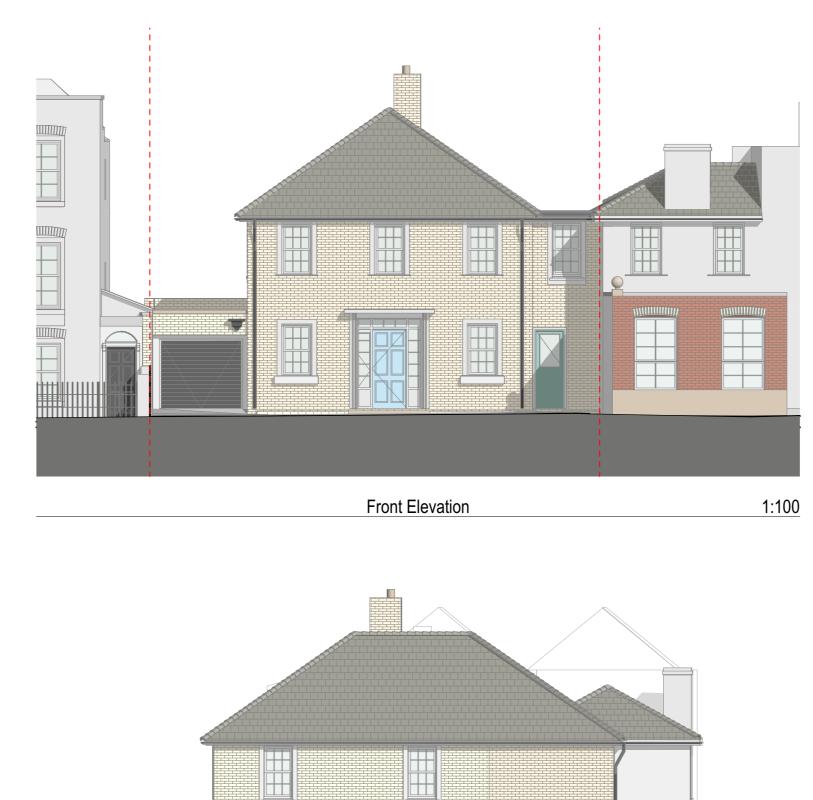

## SIMON MERRONY ARCHITECTS 34 Thames Street

Sunbury-on-Thames TW16 6AF

Job Title

29 The Terrace Barnes SW13 0NR

Drawing Name

Existing Elevations I

Drawing Status

PLANNING