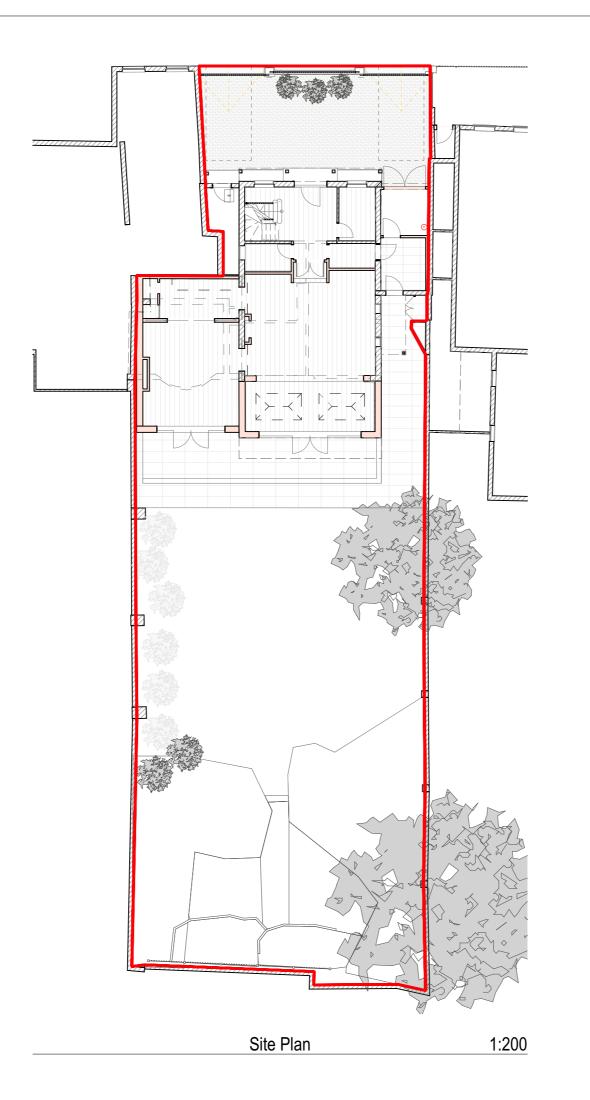

## SIMON MERRONY ARCHITECTS

34 Thames Street Sunbury-on-Thames **TW16 6AF** 

Job Title

29 The Terrace **Barnes SW13 0NR** 

Drawing Name

**Proposed Site Plan** 

Drawing Status

**PLANNING** 