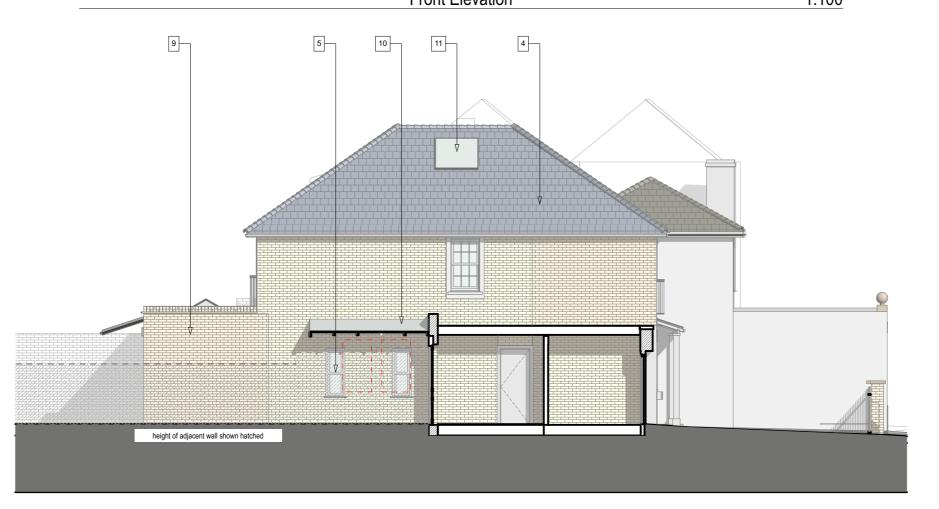

## KEY

- 1. New painted timber garage door in place of existing
- 2. Existing 1st floor windows to be replaced with timber double juliette balcony doors with slimline DG glass and metal juliette balcony railings
- 3. New painted timber front door and glazed surround in place of existing
- 4. Roof to be replaced with natural slates
- 5. New timber framed sash windows with slimline DG
- 6. New canopy with painted timber posts, lead roof and metal profiled gutter detail to
- 7. New painted timber side access door
- 8. Existing sash boxes to be retained and sashes to be refurbished/replaced like-forlike with slimline DG glass
- 9. All brickwork and brickwork detailing to match existing house
- 10. New glazed canopy with painted timber posts
- 11. New flush profile rooflight

Front Elevation 1:100

North East Elevation 1:100

Simon Merrony Architects Limited has prepared this document in accordance with the instructions of the Client under the

This document is for the sole and specific use of the Client. Simon Merrony Architects shall not be responsible for any use of its contents for any purpose other than that for which it was prepared and provided