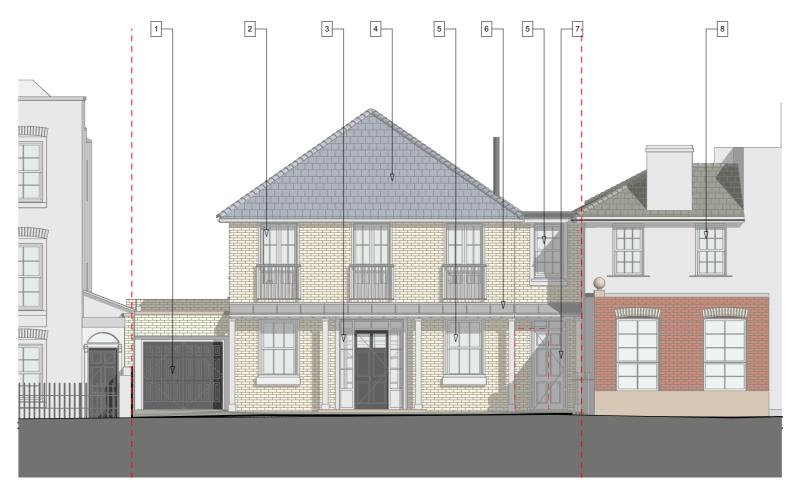

## KEY

- 1. New painted timber garage door in place of existing
- 2. Existing 1st floor windows to be replaced with timber double juliette balcony doors with slimline DG glass and metal juliette balcony railings
- 3. New painted timber front door and glazed surround in place of existing
- 4. Roof to be replaced with natural slates
- 5. New timber framed sash windows with slimline DG
- 6. New canopy with painted timber posts, lead roof and metal profiled gutter detail to
- 7. New painted timber side access door
- 8. Existing sash boxes to be retained and sashes to be refurbished/replaced like-forlike with slimline DG glass
- 9. All brickwork and brickwork detailing to match existing house
- 10. New glazed canopy with painted timber posts
- 11. New flush profile rooflight

Front Elevation 1:100

North East Elevation 1:100

Simon Merrony Architects Limited has prepared this document in accordance with the instructions of the Client under the

This document is for the sole and specific use of the Client. Simon Merrony Architects shall not be responsible for any use of its contents for any purpose other than that for which it was prepared and provided