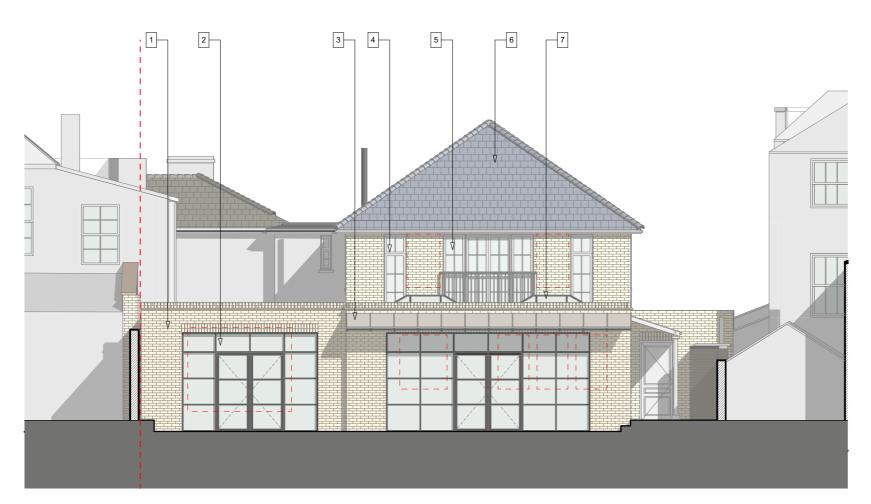

## KEY

- 1. All brickwork and brickwork detailing to match existing house
- 2. New DG metal PPC aluminium doors and screen
- 3. Retractable fabric canopy
- 4. New painted timber framed DG windows.
- 5. Timber double juliette DG balcony doors and metal juliette balcony railings
- 6. Roof to be replaced with natural slates
- 7. PPC metal lantern rooflights
- 8. New painted timber framed sash DG window with obscured glazing
- 9. New flush profile rooflight

Rear Elevation 1:100

South West Elevation 1:100

Simon Merrony Architects Limited has prepared this document in accordance with the instructions of the Client under the

This document is for the sole and specific use of the Client. Simon Merrony Architects shall not be responsible for any use of its contents for any purpose other than that for which it was prepared and provided