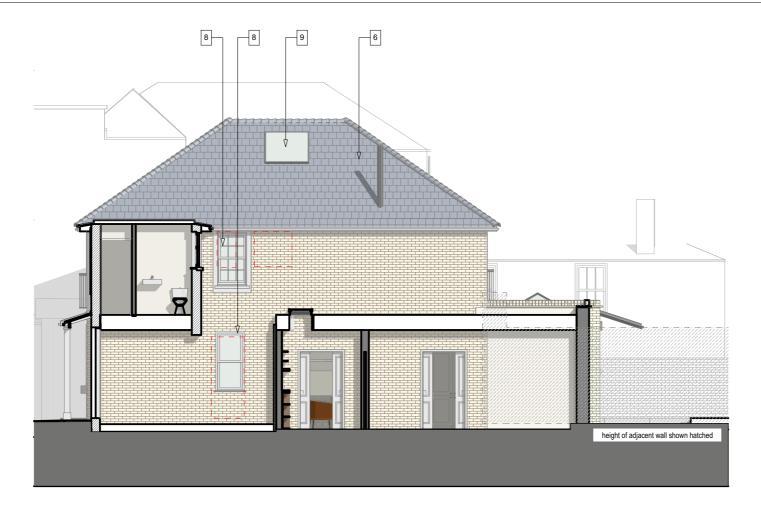

## KEY

- 1. All brickwork and brickwork detailing to match existing house
- 2. New DG metal PPC aluminium doors and screen
- 3. Retractable fabric canopy
- 4. New painted timber framed DG windows.
- 5. Timber double juliette DG balcony doors and metal juliette balcony railings
- 6. Roof to be replaced with natural slates
- 7. PPC metal lantern rooflights
- 8. New painted timber framed sash DG window with obscured glazing
- 9. New flush profile rooflight

Rear Elevation 1:100

South West Elevation 1:100

Simon Merrony Architects Limited has prepared this document in accordance with the instructions of the Client under the

This document is for the sole and specific use of the Client. Simon Merrony Architects shall not be responsible for any use of its contents for any purpose other than that for which it was prepared and provided