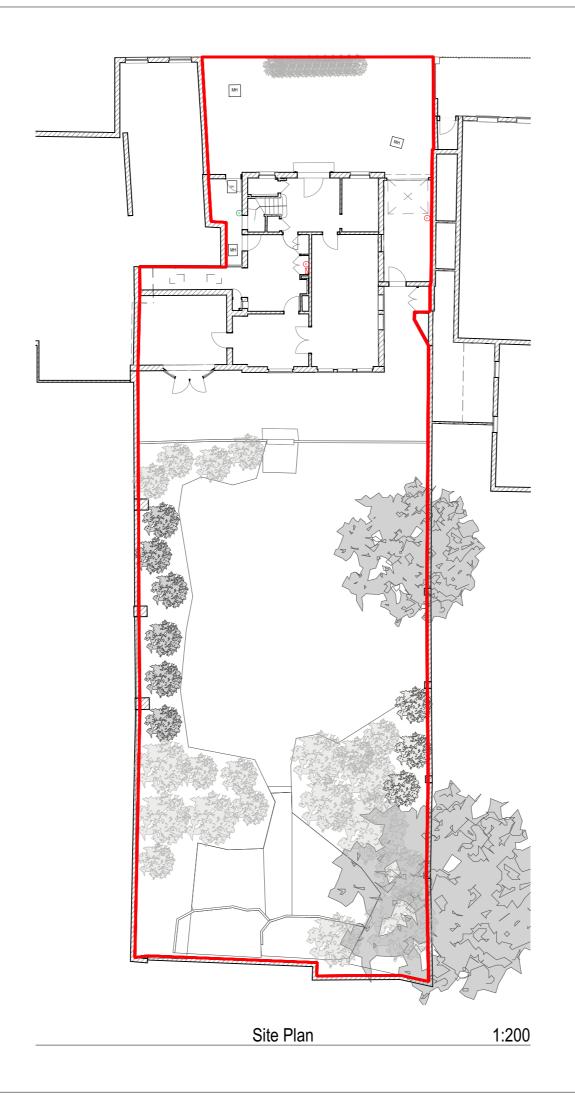

## SIMON MERRONY ARCHITECTS

34 Thames Street Sunbury-on-Thames TW16 6AF

Job Title

29 The Terrace Barnes SW13 0NR

Drawing Name

Existing Site Plan

Drawing Status