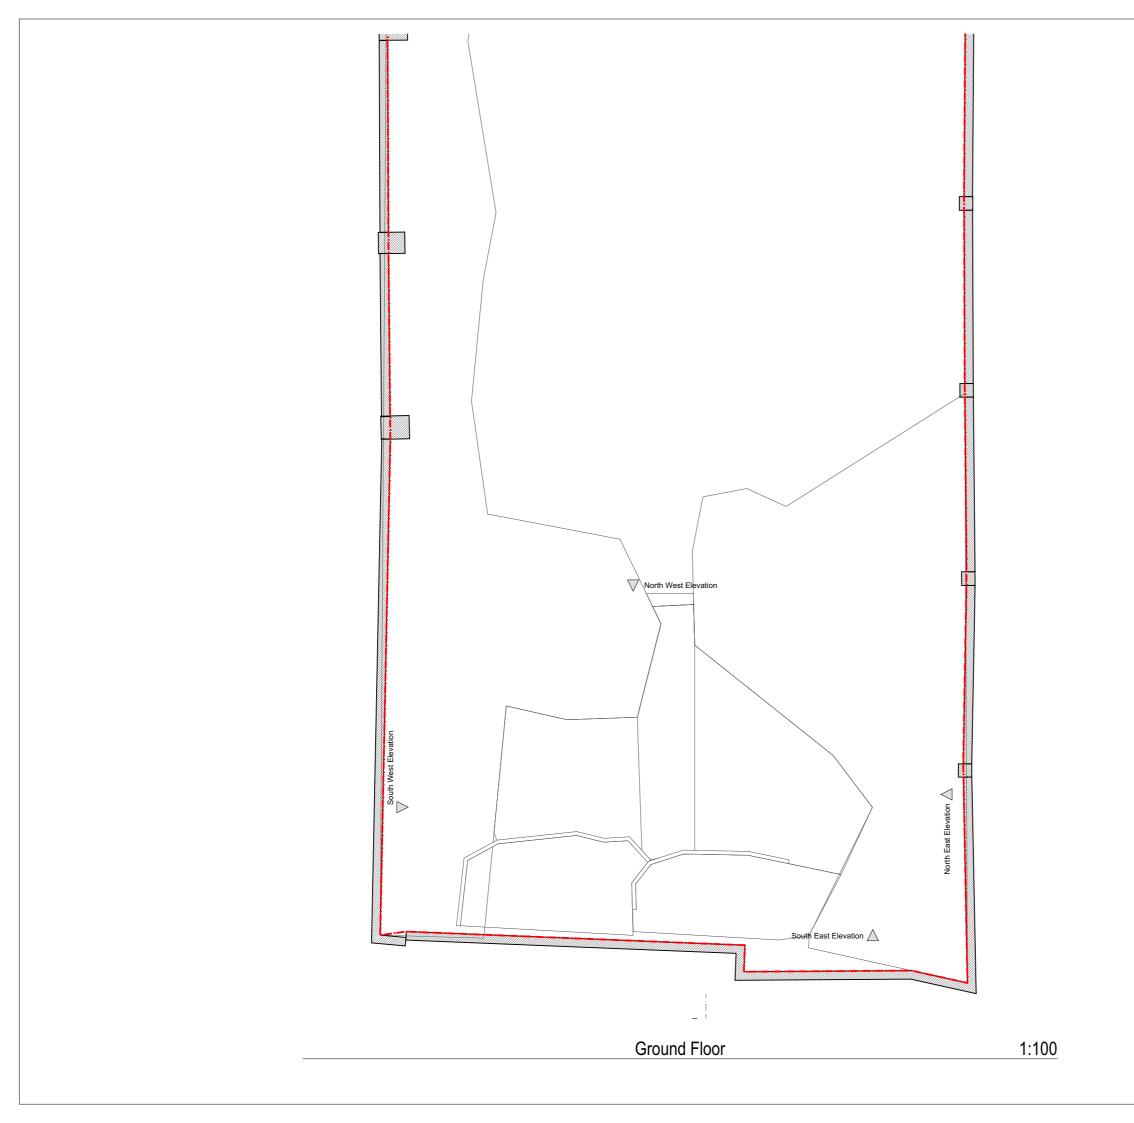

## SIMON MERRONY ARCHITECTS

34 Thames Street Sunbury-on-Thames TW16 6AF

Job Title

29 The Terrace Barnes SW13 0NR

Drawing New isting Ground Floor Plans

Drawing Status