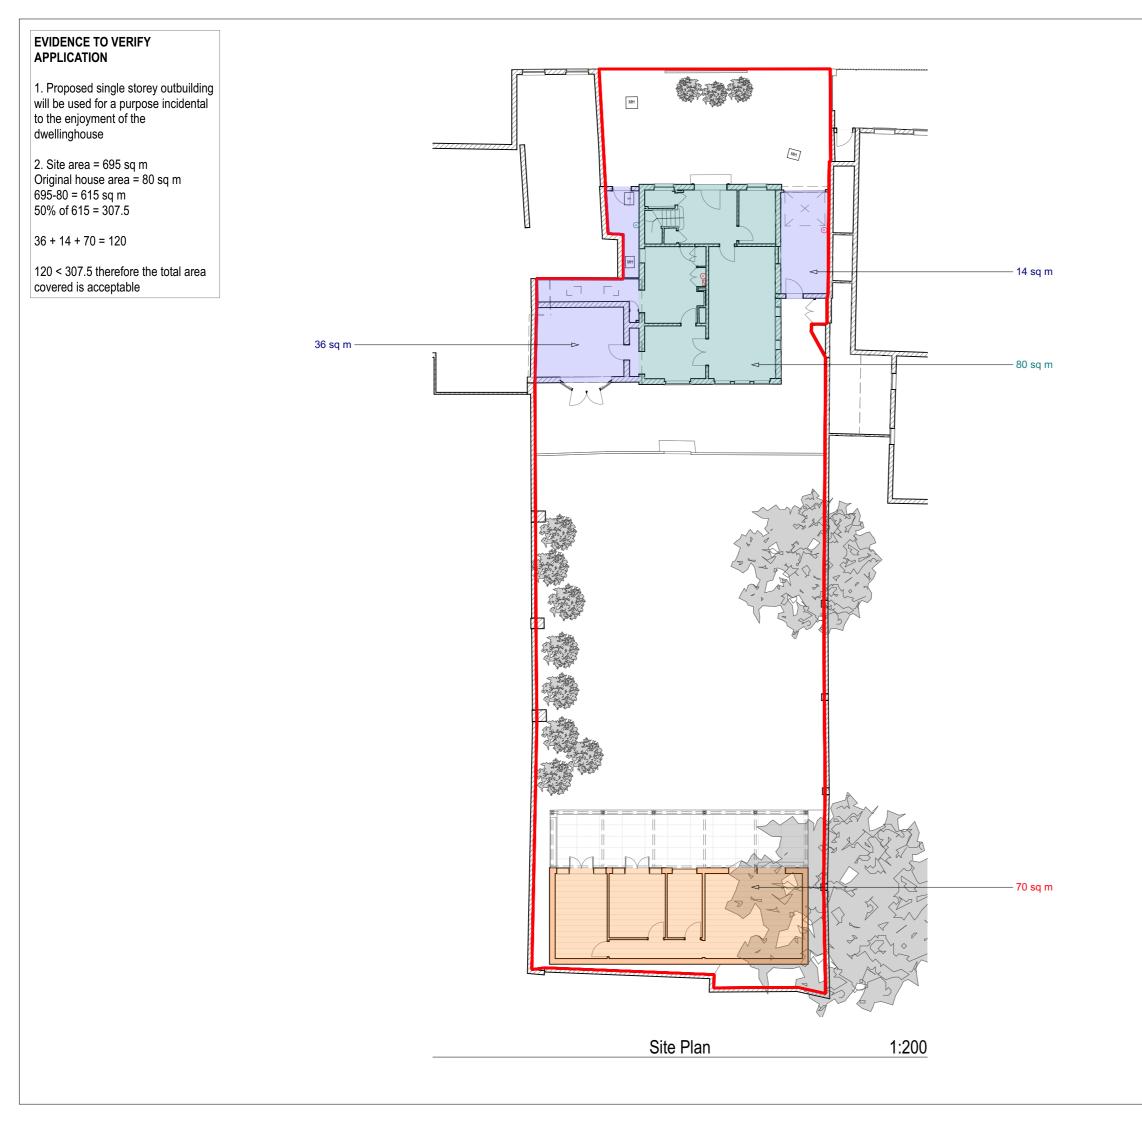

## SIMON MERRONY ARCHITECTS

34 Thames Street Sunbury-on-Thames TW16 6AF

Job Title

29 The Terrace Barnes SW13 0NR

Drawing Name

Proposed Site Plan

Drawing Status