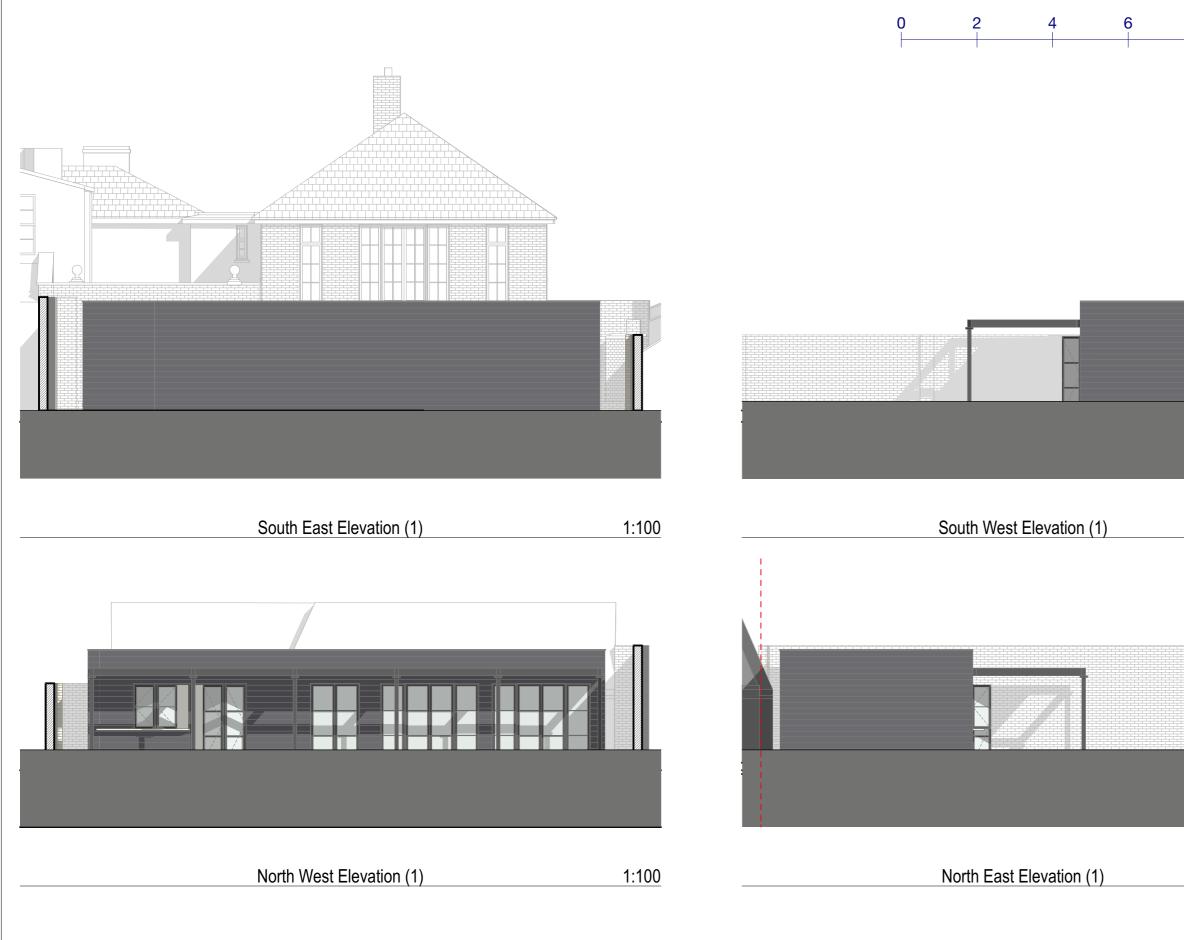

## SIMON MERRONY ARCHITECTS

34 Thames Street Sunbury-on-Thames TW16 6AF

Job Title

29 The Terrace Barnes SW13 0NR

Drawing Name

Proposed Elevations I

Drawing Status

Revision Α

2024/14/PPP05

1:100

1:100

8