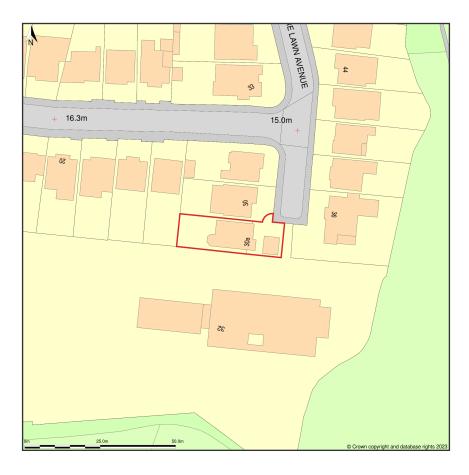

## 30a, Clare Lawn Avenue, East Sheen, London, Richmond Upon Thames, SW14 8BG

Location Plan shows area bounded by: 520690.39, 174537.4 520831.82, 174678.82 (at a scale of 1:1250), OSGridRef: TQ20767460. The representation of a road, track or path is no evidence of a right of way. The representation of features as lines is no evidence of a property boundary.