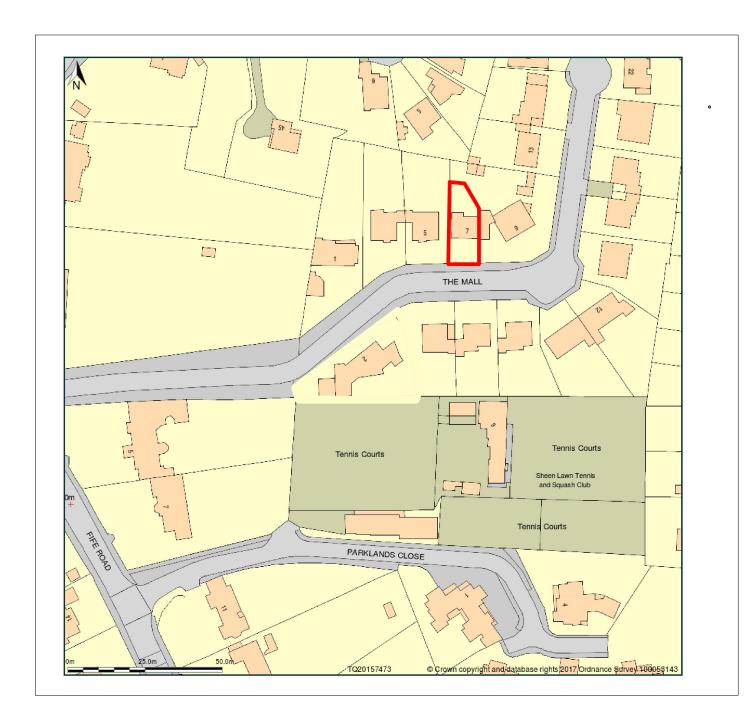

**LOCATION PLAN** SCALE 1:1250

SITE PLAN SCALE 1:500

Revision:

- General Notes:

  The design and drawings remain the property of BLEDI CONSTRUCTION LTD. The client is licensed to use this design and documents on this site only, this license is non-trasferable. Do not scale off these drawings, check dimensions on site and advice any discrepancies before commencing work.

| е | Address:<br>7 The Mall SW14 7EN |                                  | Title:  Location and Site Plan |                                     |
|---|---------------------------------|----------------------------------|--------------------------------|-------------------------------------|
|   | Date: 12/11/2024                | Scale:<br>1:1250 & 1:500<br>@ A3 | No.<br>1139 - 01 - 00          | Client:<br>Jacquelyn & Mark Johnson |