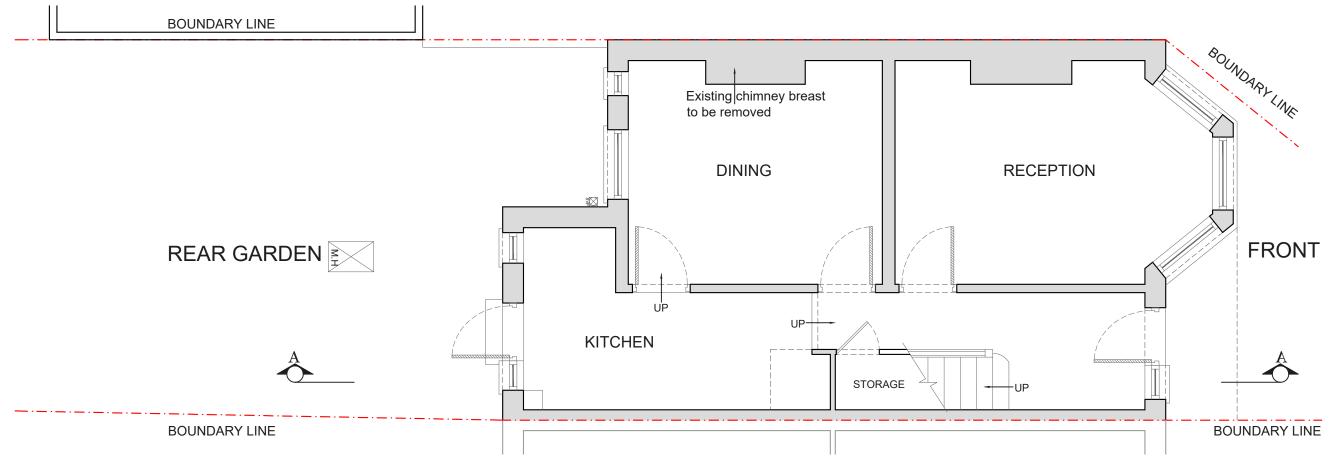

EXISTING GROUND FLOOR PLAN SCALE 1:50

CLIENT

## DRAWING TITLE 81 ROSSLYN AVENUE, BARNES, **EXISTING GROUND FLOOR PLAN SW13 0JY** PP-01 DRAWN SCALE. 20-01-25 MS 1:50@A3 Meters @ 1:50 @ A3